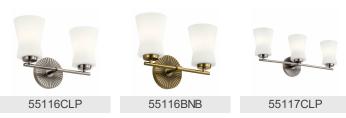

g Weight
 1.75 LBS

## **FIXTURE ATTRIBUTES**

| Housing                                  |                                  |
|------------------------------------------|----------------------------------|
| Diffuser Description<br>Primary Material | Satin Etched Cased Opal<br>STEEL |
| Product/Ordering Information             |                                  |
| SKU                                      | 55117BNB                         |
| Finish                                   | Brushed Natural Brass            |
| Style                                    | Contemporary                     |
| UPC                                      | 783927001113                     |
|                                          |                                  |





## **ALSO IN THIS FAMILY**