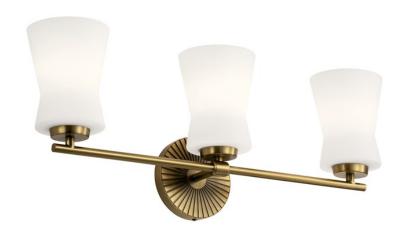

## **SPECIFICATIONS**

| Certifications/Qualifications                   |                          |
|-------------------------------------------------|--------------------------|
|                                                 | www.kichler.com/warranty |
| Dimensions                                      |                          |
| Base Backplate                                  | 5.00 DIA                 |
| Extension                                       | 5.75"                    |
| Weight                                          | 4.00 LBS                 |
| Height from center of Wall opening (Spec Sheet) | 7.00"                    |
| Height                                          | 9.50"                    |
| Width                                           | 24.50"                   |
| Light Source                                    |                          |
| Lance Land along                                | MicCloud at all          |

Lamp Included Not Included Lamp Type A19 Light Source Incandescent Max or Nominal Watt 75.00 # of Bulbs/LED Modules 3 Max Wattage/Range 75.00 Socket Type Medium Socket Wire 150"

 Mounting/Installation

 Install Glass Up or Down
 Yes

 Interior/Exterior
 Interior

 Location Rating
 Damp

 Mounting Style
 Wall Mount

 Mounting Weight
 1.75 LBS

## **FIXTURE ATTRIBUTES**

| Housing                                  |                                  |
|------------------------------------------|----------------------------------|
| Diffuser Description<br>Primary Material | Satin Etched Cased Opal<br>STEEL |
| Product/Ordering Information             |                                  |
| SKU                                      | 55117BNB                         |
| Finish                                   | Brushed Natural Brass            |
| Style                                    | Contemporary                     |
| UPC                                      | 783927001113                     |
|                                          |                                  |