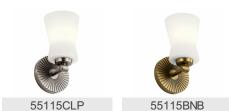

Weight
 1.75 LBS

## **FIXTURE ATTRIBUTES**

| Housing                                  |                                  |
|------------------------------------------|----------------------------------|
| Diffuser Description<br>Primary Material | Satin Etched Cased Opal<br>STEEL |
| Product/Ordering Information             |                                  |
| SKU                                      | 55117BNB                         |
| Finish                                   | Brushed Natural Brass            |
| Style                                    | Contemporary                     |
| UPC                                      | 783927001113                     |
|                                          |                                  |





## **ALSO IN THIS FAMILY**