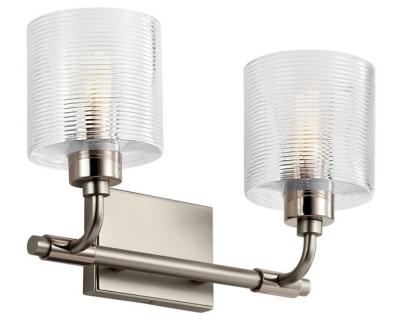

# Harvan<sup>™</sup> 15" 2 Light Vanity Light with Clear Ribbed Glass Satin Nickel

www.kichler.com/warranty

5.75 X 4.25

6.50" 4.66 LBS

7.25"

9.25" 15.00"

STEEL

55106SN

Industrial

Satin Nickel

783927001564

**Clear Prismatic Ribbed** 