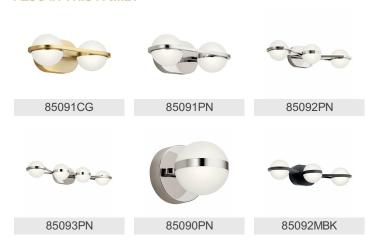

|
| Interior/Exterior Location Rating Mounting Style                                                                                             | Interior<br>Damp<br>Wall Mount                           |

1.50 LBS

90

3000K

887913602008

## **FIXTURE ATTRIBUTES**

Color Rendering Index

Kelvin Temperature

Mounting Weight

**Photometrics** 

| Housing Diffuser Description                   | White Acrylic                       |
|------------------------------------------------|-------------------------------------|
| Primary Material  Product/Ordering Information | V. ===                              |
| SKU<br>Finish<br>Style                         | 85090CG Champagne Gold Contemporary |

## **Finish Options**

UPC







## **ALSO IN THIS FAMILY**