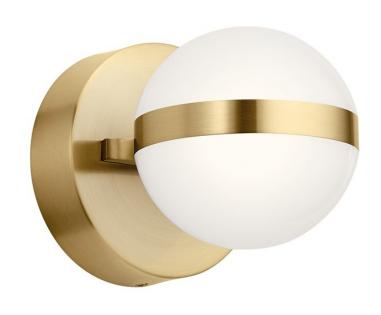

## **FIXTURE ATTRIBUTES**

Color Rendering Index

Kelvin Temperature

Mounting Weight

**Photometrics** 

| Housing Diffuser Description                   | White Acrylic                       |
|------------------------------------------------|-------------------------------------|
| Primary Material  Product/Ordering Information | V. ===                              |
| SKU<br>Finish<br>Style                         | 85090CG Champagne Gold Contemporary |