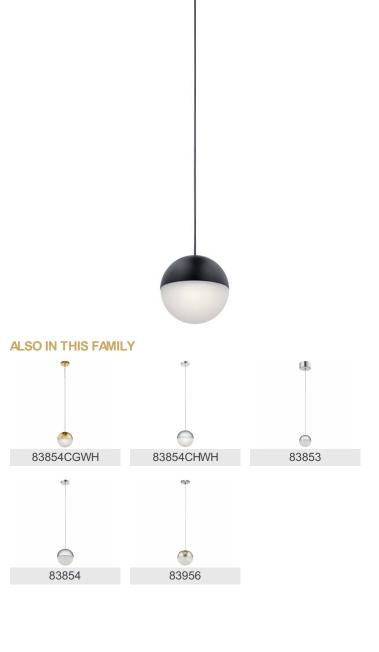

SKU 83854MBKWH
Finish Matte Black
Style Contemporary
UPC 887913800442

## **Finish Options**

Brushed Nickel
Champagne Gold
Chrome

Matte Black