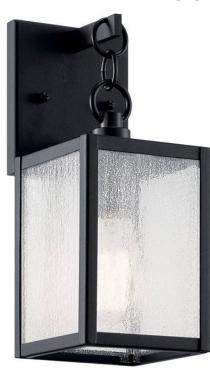

## **SPECIFICATIONS**

| · · · · · · · · · · · · · · · · · ·           |                                                                                                                                  |
|-----------------------------------------------|----------------------------------------------------------------------------------------------------------------------------------|
| Certifications/Qualifications                 |                                                                                                                                  |
|                                               | www.kichler.com/warranty                                                                                                         |
| Dimensions                                    |                                                                                                                                  |
| Base Backplate                                | 5.75" x 5"                                                                                                                       |
| Extension                                     | 5.75"                                                                                                                            |
| Weight Height from center of Wall opening     | 2.30 LBS<br>3.00"                                                                                                                |
| (Spec Sheet)                                  | 5.00                                                                                                                             |
| Height                                        | 12.25"                                                                                                                           |
| Width                                         | 5.00"                                                                                                                            |
| Electrical                                    |                                                                                                                                  |
| Input Voltage                                 | 120.00V                                                                                                                          |
| Light Source                                  |                                                                                                                                  |
| Dimmable Dimmable Notes                       | Yes Dimmable when used with dimmer switch (sold separately); when using LED bulbs, see bulb manufacturer dimming specifications. |
| Lamp Included                                 | Not Included                                                                                                                     |
| Lamp Type                                     | E26                                                                                                                              |
| Light Source                                  | Bulb                                                                                                                             |
| Max or Nominal Watt<br># of Bulbs/LED Modules | 75.00<br>1                                                                                                                       |
| Socket Type                                   | Medium                                                                                                                           |
| Mounting/Installation                         |                                                                                                                                  |
| Connector                                     | Yes                                                                                                                              |
| Interior/Exterior                             | EXTERIOR                                                                                                                         |

| Wire Connectors                          | Wire Nuts                |
|------------------------------------------|--------------------------|
| FIXTURE ATTRIBUTES                       |                          |
| Housing                                  |                          |
| Diffuser Description<br>Primary Material | Clear Seeded<br>Aluminum |
| <b>Product/Ordering Information</b>      |                          |
| SKU                                      | 59005BKT                 |
| Finish                                   | Black                    |
| Style                                    | Lodge / Country          |
| UPC                                      | 783927026949.0           |