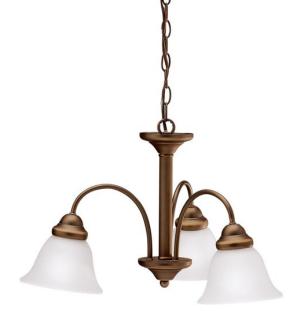

# Wynberg™ 3 Light Chandelier Olde Bronze®

#### **FIXTURE ATTRIBUTES**

Housing Diffuser Description Primary Material

Satin Etched STEEL

3293OZ

Olde Bronze

Transitional

783927193856