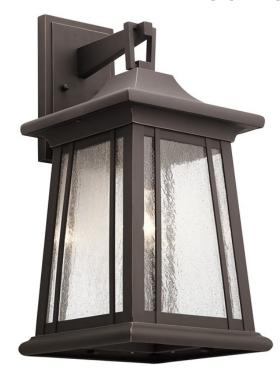

## **SPECIFICATIONS**

| Certifications/Qualifications                   |                          |
|-------------------------------------------------|--------------------------|
|                                                 | www.kichler.com/warranty |
| Dimensions                                      |                          |
| Base Backplate                                  | 5.50 X 9.00              |
| Extension                                       | 11.50"                   |
| Weight                                          | 9.36 LBS                 |
| Height from center of Wall opening (Spec Sheet) | 4.50"                    |
| Height                                          | 20.75"                   |
| Width                                           | 10.00"                   |
| Light Source                                    |                          |
| Lamp Included                                   | Not Included             |
| Lamp Type                                       | A21                      |
| Light Source                                    | Incandescent             |

## **FIXTURE ATTRIBUTES**

| Housing              |              |
|----------------------|--------------|
| Diffuser Description | Clear Seeded |
| Primary Material     | ALUMINUM     |

**Product/Ordering Information** 

SKU 49910RZ Finish Rubbed Bronze Style Arts and Crafts / Mission UPC 783927568579

**Finish Options** 

Rubbed Bronze