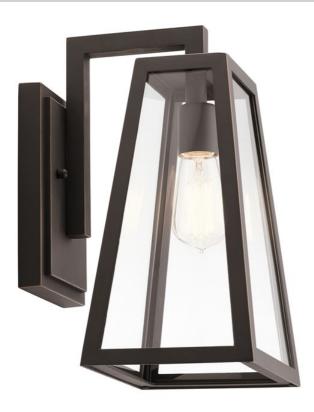

# DELISON COLLECTION Delison<sup>™</sup> 14" 1 Light Wall Light Rubbed Bronze<sup>™</sup>

49331RZ (Rubbed Bronze)

| Project Name: |
|---------------|
| Location:     |
| Туре:         |
| Qty:          |
| Comments:     |
|               |

## Certifications/Qualifications

| Location Rating                                    | Wet                      |  |
|----------------------------------------------------|--------------------------|--|
|                                                    | www.kichler.com/warranty |  |
| Dimensions                                         |                          |  |
| Base Backplate                                     | 5.50 X 8.25              |  |
| Extension                                          | 10.00"                   |  |
| Weight                                             | 5.10 LBS                 |  |
| Height from center of Wall<br>opening (Spec Sheet) | 6.00"                    |  |
| Height                                             | 14.00"                   |  |
| Width                                              | 8.00"                    |  |