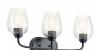

44377BK Finish Black Style Traditional UPC 783927570510

# **Finish Options**

Black

Brushed Nickel