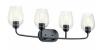

|
| Width                         | 24.25"                   |
| Light Source                  |                          |

105"

Lamp Included

Socket Wire

Not Included Lamp Type A19 Light Source Incandescent Max or Nominal Watt 75W # of Bulbs/LED Modules 5 75W Max Wattage/Range Medium Socket Type

Mounting/Installation

Interior/Exterior Interior Lead Wire Length 36" Location Rating Dry Mounting Weight 6.50 LBS

# **FIXTURE ATTRIBUTES**

| Housing              |              |
|----------------------|--------------|
| Diffuser Description | Satin Etched |
| Primary Material     | STEEL        |

**Product/Ordering Information** 

44377BK Finish Black Style Traditional UPC 783927570510

# **Finish Options**



Black



Brushed Nickel



# **ALSO IN THIS FAMILY**













45129BKCS

45130BKCS

45130NICS