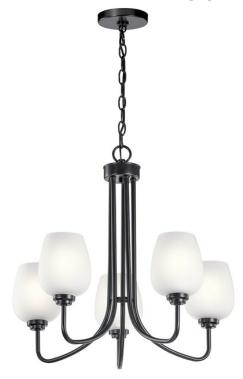

# **SPECIFICATIONS**

| Certifications/Qualifications |                          |
|-------------------------------|--------------------------|
|                               | www.kichler.com/warranty |
| Dimensions                    |                          |
| Base Backplate                | 5.00 DIA                 |
| Chain/Stem Length             | 72"                      |
| Weight                        | 10.00 LBS                |
| Height                        | 22.75"                   |
| Overall Height                | 97.00"                   |
| Width                         | 24.25"                   |
| Light Source                  |                          |

105"

Lamp Included

Socket Wire

Not Included Lamp Type A19 Light Source Incandescent Max or Nominal Watt 75W # of Bulbs/LED Modules 5 75W Max Wattage/Range Medium Socket Type

Mounting/Installation

Interior/Exterior Interior Lead Wire Length 36" Location Rating Dry Mounting Weight 6.50 LBS

# **FIXTURE ATTRIBUTES**

| Housing              |              |
|----------------------|--------------|
| Diffuser Description | Satin Etched |
| Primary Material     | STEEL        |

**Product/Ordering Information** 

44377BK Finish Black Style Traditional UPC 783927570510

# **Finish Options**

Black

Brushed Nickel