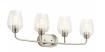

|
| Width                         | 24.25"                   |
| Light Source                  |                          |

105"

Lamp Included

Socket Wire

Not Included Lamp Type A19 Light Source Incandescent Max or Nominal Watt 75W # of Bulbs/LED Modules 5 75W Max Wattage/Range Medium Socket Type

Mounting/Installation

Interior/Exterior Interior Lead Wire Length 36" Location Rating Dry Mounting Weight 6.50 LBS

# **FIXTURE ATTRIBUTES**

| Housing              |              |
|----------------------|--------------|
| Diffuser Description | Satin Etched |
| Primary Material     | STEEL        |

**Product/Ordering Information** 

44377BK Finish Black Style Traditional UPC 783927570510

# **Finish Options**



Black



Brushed Nickel



# **ALSO IN THIS FAMILY**













45129BKCS

45130BKCS

45130NICS