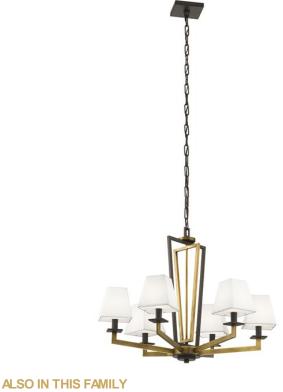

# Certifications/Qualifications

Prop65 Yes

www.kichler.com/warranty

**Dimensions** 

Base Backplate 5.00 SQ Chain/Stem Length 72" Weight 10.50 LBS Height 22.00" Overall Height 96.00" Width 28.00"

**Light Source** 

**Bulb Product ID** 4064CLR Lamp Included Not Included Lamp Type

В

Light Source Incandescent

Max or Nominal Watt 60W # of Bulbs/LED Modules 6 Max Wattage/Range 60W CAND Socket Type Socket Wire 105"

Mounting/Installation

Interior/Exterior Interior Lead Wire Length 55" **Location Rating** Dry Mounting Weight 8.10 LBS

## **FIXTURE ATTRIBUTES**

Housing

Diffuser Description Satin Etched Diffuser

Primary Material STEEL

**Shade Description** WHITE LINEN FABRIC

**Product/Ordering Information** 

44022NBR SKU Finish Natural Brass **UPC** 783927568043

## **Finish Options**

**Natural Brass** 

Polished Nickel