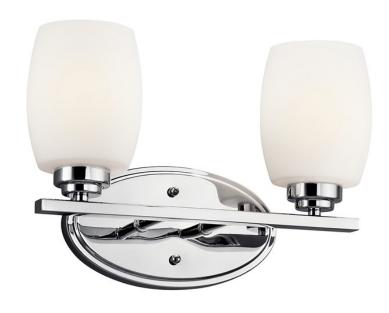

## **SPECIFICATIONS**

## **Certifications/Qualifications**

Energy Star Yes
Title 20 Compliant Yes

www.kichler.com/warranty

**Dimensions** 

 Base Backplate
 10.00 X 4.50

 Extension
 6.00"

 Weight
 3.05 LBS

 Height
 9.00"

 Width
 14.25"

**Light Source** 

Dimmable Yes Lamp Included Included Lamp Type A19 Light Source LED 10W Max or Nominal Watt 2 # of Bulbs/LED Modules Medium Socket Type Socket Wire 150"

Mounting/Installation

Install Glass Up or Down
Interior/Exterior
Location Rating
Mounting Style
Mounting Weight

Ness Press
Interior
Damp
Wall Mount
1.75 LBS

**Photometrics** 

Color Rendering Index 92
Kelvin Temperature 3000K

## **FIXTURE ATTRIBUTES**

Housing

Diffuser Description Satin Etched Cased Opal Primary Material Steel

**Product/Ordering Information** 

 SKU
 5097CHL18

 Finish
 Chrome

 Style
 Contemporary

 UPC
 783927562683