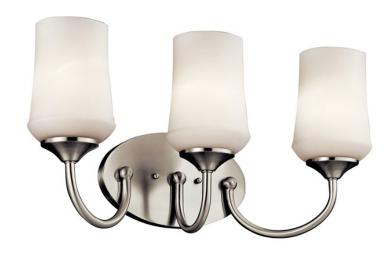

## **SPECIFICATIONS**

Certifications/Qualifications

**Energy Star** Yes Title 20 Compliant Yes

www.kichler.com/warranty

**Dimensions** 

Base Backplate 9.25 X 5.50 Weight 5.37 LBS Height 11.00" 21.00" Width

**Light Source** 

Dimmable Yes Lamp Included Included Lamp Type A19 Light Source LED Max or Nominal Watt 10W # of Bulbs/LED Modules 3 Socket Type Medium Socket Wire 150"

Mounting/Installation

Install Glass Up or Down Yes Interior/Exterior Interior Location Rating Damp Wall Mount Mounting Style Mounting Weight 2.85 LBS

**Photometrics** 

92 Color Rendering Index 3000K Kelvin Temperature

## **FIXTURE ATTRIBUTES**

Housing

Satin Etched Cased Opal Diffuser Description

Primary Material STEEL

**Product/Ordering Information** 

45570NIL18 SKU Finish Brushed Nickel Style Traditional **UPC** 783927562065

**Finish Options** 

Brushed Nickel

Chrome

Olde Bronze