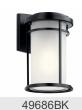

27563550

Aluminum

1 Medium

Included

4.75 X 5.00

2.95 LBS

**SPECIFICATIONS** 

| Certifications/Qualifications |
|-------------------------------|
| Energy Star                   |
| Title 20 Compliant            |

Dimensions Base Backplate Extension Weight Height Width

#### Light Source

Dimmable Lamp Included Lamp Type Light Source Max or Nominal Watt # of Bulbs/LED Modules Socket Type Socket Wire

#### **Mounting/Installation**

Color Rendering Index

**FIXTURE ATTRIBUTES** 

**Product/Ordering Information** 

Kelvin Temperature

Diffuser Description Primary Material

**Finish Options** 

Olde Bronze

Interior/Exterior Location Rating Mounting Style Mounting Weight

**Photometrics** 

Housing

SKU Finish

Style

UPC

Exterior Wet Wall Mount 1.63 LBS

### ALSO IN THIS FAMILY







49686BKL18

49687BK

## 49690BK

T

49688BK

49689BK

© 2021 Kichler Lighting LLC. All Rights Reserved.