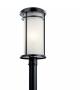

3927563550

Aluminum

1 Medium

Included

4.75 X 5.00

2.95 LBS

**SPECIFICATIONS** 

| Certifications/Qualifications |
|-------------------------------|
| Energy Star                   |
| Title 20 Compliant            |

Dimensions Base Backplate Extension Weight Height Width

#### Light Source

Dimmable Lamp Included Lamp Type Light Source Max or Nominal Watt # of Bulbs/LED Modules Socket Type Socket Wire

#### **Mounting/Installation**

Color Rendering Index

**FIXTURE ATTRIBUTES** 

**Product/Ordering Information** 

Kelvin Temperature

Diffuser Description Primary Material

**Finish Options** 

Olde Bronze

Interior/Exterior Location Rating Mounting Style Mounting Weight

**Photometrics** 

Housing

SKU Finish

Style

UPC

Exterior Wet Wall Mount 1.63 LBS

### ALSO IN THIS FAMILY







49686BKL18

49687BK

## 49690BK

T

49688BK

49689BK

© 2021 Kichler Lighting LLC. All Rights Reserved.