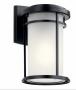

783927563550

Aluminum

1 Medium

Included

4.75 X 5.00

2.95 LBS

**SPECIFICATIONS** 

| Certifications/Qualifications |
|-------------------------------|
| Energy Star                   |
| Title 20 Compliant            |

Dimensions Base Backplate Extension Weight Height Width

#### Light Source

Dimmable Lamp Included Lamp Type Light Source Max or Nominal Watt # of Bulbs/LED Modules Socket Type Socket Wire

#### **Mounting/Installation**

Color Rendering Index

**FIXTURE ATTRIBUTES** 

**Product/Ordering Information** 

Kelvin Temperature

Diffuser Description Primary Material

**Finish Options** 

Olde Bronze

Interior/Exterior Location Rating Mounting Style Mounting Weight

**Photometrics** 

Housing

SKU Finish

Style

UPC

Exterior Wet Wall Mount 1.63 LBS

### ALSO IN THIS FAMILY







49686BKL18

49687BK

## 49690BK

T

49688BK

49689BK

© 2021 Kichler Lighting LLC. All Rights Reserved.