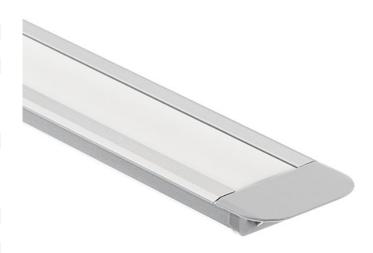

## **FIXTURE ATTRIBUTES**

| Housing                      |               |
|------------------------------|---------------|
| Primary Material             | Aluminum      |
| Product/Ordering Information |               |
| SKU                          | 1TEK1SWRC4SIL |
| Finish                       | Silver        |
| Style                        | Other         |
| UPC                          | 783927559409  |
| Finish Options               |               |

Silver