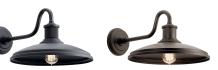

Input Voltage 120 V

Light Source

Light Source Bulb

Lamp Included Not Included # Of Bulbs/LED Modules Max Or Nominal Watt 100 W Lamp Type A19

Socket Type E26 (Medium)

Dimmable Yes

**Dimmable Notes** Dimmable When Used With

Dimmer Switch (sold Separately); When Using LED Bulbs, See Bulb Manufacturer Dimming Specifications.

## Mounting/Installation

Interior/Exterior **Exterior Product** Mounting Weight 0.8 LBS

No Modular Lead Wire Length 118

## FIXTURE ATTRIBUTES

#### Housing/Glass

Primary Material **EPMM** Shade Included Yes

**EPMM Dome Shade Shade Description** 

# Product/Ordering Information

49982OZ Sku Finish Olde Bronze UPC 783927603683

## Finishes

Olde Bronze

Textured Black

White | Black Material (Not Painted)



### ALSO IN THIS FAMILY



49980BKT 49980OZ 49980WH





49981BKT 49981OZ 49981WH