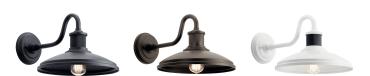

nopy Depth 1.5"

Electrical

Input Voltage 120 V

Light Source

Light Source Bulb

Lamp Included Not Included # Of Bulbs/LED Modules Max Or Nominal Watt 100 W Lamp Type A19

Socket Type E26 (Medium)

Dimmable Yes

**Dimmable Notes** Dimmable When Used With

Dimmer Switch (sold Separately); When Using LED Bulbs, See Bulb Manufacturer Dimming Specifications.

## Mounting/Installation

Interior/Exterior **Exterior Product** Mounting Weight 0.8 LBS

No Modular Lead Wire Length 118

## FIXTURE ATTRIBUTES

#### Housing/Glass

Primary Material **EPMM** Shade Included Yes

**EPMM Dome Shade Shade Description** 

# Product/Ordering Information

49982OZ Sku Finish Olde Bronze UPC 783927603683

## Finishes

Olde Bronze

Textured Black

White | Black Material (Not Painted)



### ALSO IN THIS FAMILY



49980BKT 49980OZ 49980WH





49981BKT 49981OZ 49981WH