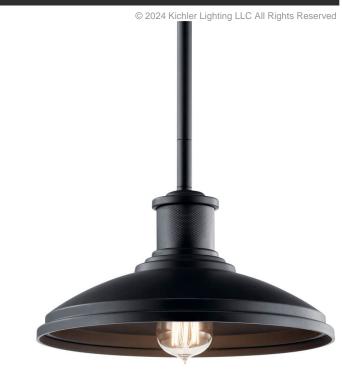

#### Certifications/Qualifications

Prop65 No Dark Sky Compliant No Location Rating Damp

kichler.com/warranty

**Dimensions** 

Height 8.25" Overall Height 45" Weight 0.8 LBS Canopy Width 5.25" Canopy Depth 1.5"

Electrical

Input Voltage 120 V

Light Source

Light Source Bulb

Lamp Included Not Included # Of Bulbs/LED Modules Max Or Nominal Watt 100 W Lamp Type A19

Socket Type E26 (Medium)

Dimmable Yes

**Dimmable Notes** Dimmable When Used With

## Mounting/Installation

Interior/Exterior **Exterior Product** Mounting Weight 0.8 LBS

No Modular Lead Wire Length 118

#### Housing/Glass

Primary Material **EPMM** Shade Included Yes

**EPMM Dome Shade Shade Description** 