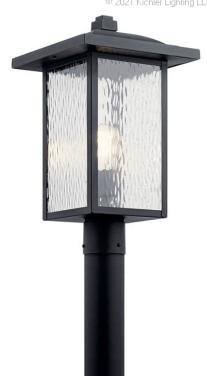

#### **SPECIFICATIONS**

| SPECIFICATIONS                                                                                          |                                                                    |  |  |
|---------------------------------------------------------------------------------------------------------|--------------------------------------------------------------------|--|--|
| Certifications/Qualifications                                                                           |                                                                    |  |  |
|                                                                                                         | www.kichler.com/warranty                                           |  |  |
| Dimensions                                                                                              |                                                                    |  |  |
| Weight<br>Height<br>Width                                                                               | 6.40 LBS<br>18.25"<br>10.50"                                       |  |  |
| Light Source                                                                                            |                                                                    |  |  |
| Lamp Included Lamp Type Light Source Max or Nominal Watt # of Bulbs/LED Modules Socket Type Socket Wire | Not Included<br>A19<br>Incandescent<br>100W<br>1<br>Medium<br>105" |  |  |
| Mounting/Installation                                                                                   |                                                                    |  |  |
| Interior/Exterior<br>Location Rating<br>Mounting Weight                                                 | Exterior<br>Wet<br>3.20 LBS                                        |  |  |

## **FIXTURE ATTRIBUTES**

| Н |  |  |  |
|---|--|--|--|
|   |  |  |  |
|   |  |  |  |

Diffuser Description Clear Water Primary Material ALUMINUM

## **Product/Ordering Information**

SKU 49927BKT
Finish Textured Black
Style Transitional
UPC 783927540780

## **Finish Options**

Textured Black