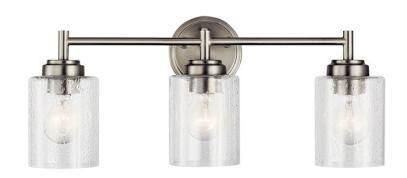

#### Certifications/Qualifications www.kichler.com/warranty **Dimensions** Base Backplate 4.75 DIA Extension 6.50" Weight 4.10 LBS Height from center of Wall opening 7.00" (Spec Sheet) 9.25" Height Length 21.50" Width 21.50"

## **Light Source**

Dimmable Yes Lamp Included Not Included Lamp Type A19 Light Source Incandescent Max or Nominal Watt 75.00 # of Bulbs/LED Modules 3 Socket Type Medium Socket Wire 150"

## Mounting/Installation

Install Glass Up or Down Yes Interior/Exterior Interior 6" Lead Wire Length Damp **Location Rating** Mounting Weight 1.70 LBS

#### Housing

Diffuser Description Clear Seeded Primary Material STEEL **Shade Dimensions** 4.25 DIA X 5.50

# **Product/Ordering Information**

SKU 45886NI Finish Brushed Nickel Style Contemporary **UPC** 783927539388