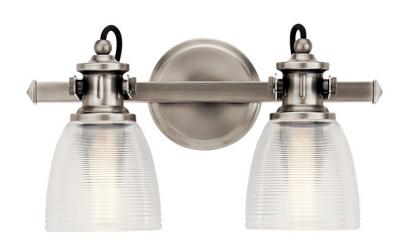

## **SPECIFICATIONS**

| Certifications/Qualifications      |                          |
|------------------------------------|--------------------------|
|                                    | www.kichler.com/warranty |
| Dimensions                         |                          |
| Base Backplate                     | 5.00 DIA                 |
| Extension                          | 7.00"                    |
| Weight                             | 5.00 LBS                 |
| Height from center of Wall opening | 2.50"                    |
| (Spec Sheet)                       |                          |
| Height                             | 9.50"                    |
| Width                              | 15.50"                   |
| Light Source                       |                          |
| Lamp Included                      | Not Included             |
| Lamp Type                          | A19                      |
| Light Source                       | Incandescent             |
| Max or Nominal Watt                | 75W                      |
|                                    |                          |

#### **FIXTURE ATTRIBUTES**

| TEXTORE 7 II TRIBUTES                    |                                  |
|------------------------------------------|----------------------------------|
| Housing                                  |                                  |
| Diffuser Description<br>Primary Material | Clear Horizontal Ribbed<br>STEEL |
| Product/Ordering Information             |                                  |
| SKU                                      | 45872CLP                         |
| Finish                                   | Classic Pewter                   |
| Style                                    | Coastal                          |
| UPC                                      | 783927537919                     |