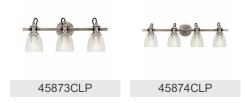

TTRIBUTES**

| TEXTORE 7 II TRIBUTES                    |                                  |
|------------------------------------------|----------------------------------|
| Housing                                  |                                  |
| Diffuser Description<br>Primary Material | Clear Horizontal Ribbed<br>STEEL |
| Product/Ordering Information             |                                  |
| SKU                                      | 45872CLP                         |
| Finish                                   | Classic Pewter                   |
| Style                                    | Coastal                          |
| UPC                                      | 783927537919                     |

# Finish Options



Classic Pewter



## **ALSO IN THIS FAMILY**