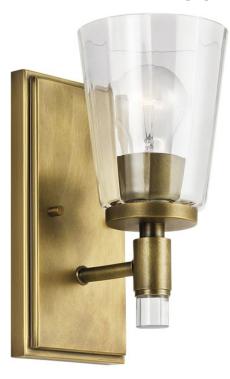

## **SPECIFICATIONS**

Prop65 Yes

www.kichler.com/warranty

**Dimensions** 

Base Backplate 4.50 X 9.00 Extension 6.25" Weight 2.90 LBS Height from center of Wall opening 4.50"

(Spec Sheet)

Height 10.00" Width 4.75"

**Light Source** 

Lamp Included Not Included Lamp Type A19

Light Source Incandescent

Max or Nominal Watt 75W # of Bulbs/LED Modules 1

Socket Type Medium
Socket Wire 150"

Mounting/Installation

Install Glass Up or Down Yes
Interior/Exterior Interior
Location Rating Damp
Mounting Weight 2.10 LBS

#### Housing

Diffuser Description Clear Optic Primary Material Steel

**Product/Ordering Information** 

 SKU
 45866NBR

 Finish
 Natural Brass

 Style
 Transitional

 UPC
 783927537896