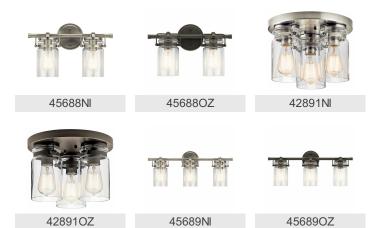

|
| Lamp Included                                                                                | Not Included                                               |

Lamp Included Lamp Type A19 Incandescent Light Source Max or Nominal Watt 75W # of Bulbs/LED Modules 4 Medium Socket Type 150"

Mounting/Installation

Socket Wire

Interior/Exterior Interior Location Rating Damp Mounting Weight 4.20 LBS

## **FIXTURE ATTRIBUTES**

| Housing              |       |
|----------------------|-------|
| Diffuser Description | Clear |
| Primary Material     | STEEL |

**Product/Ordering Information** 

SKU 45690NI Finish Brushed Nickel Style Industrial UPC 783927536950

## **Finish Options**



Brushed Nickel



Olde Bronze



# **ALSO IN THIS FAMILY**