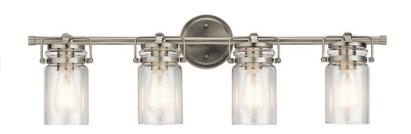

## **SPECIFICATIONS**

| Certifications/Qualifications                                                                |                                                            |
|----------------------------------------------------------------------------------------------|------------------------------------------------------------|
|                                                                                              | www.kichler.com/warranty                                   |
| Dimensions                                                                                   |                                                            |
| Base Backplate Extension Weight Height from center of Wall opening (Spec Sheet) Height Width | 5.00 DIA<br>6.50"<br>7.30 LBS<br>2.50"<br>10.00"<br>32.25" |
| Light Source                                                                                 |                                                            |
| Lamp Included                                                                                | Not Included                                               |

Lamp Included Lamp Type A19 Incandescent Light Source Max or Nominal Watt 75W # of Bulbs/LED Modules 4 Medium Socket Type 150"

Mounting/Installation

Socket Wire

Interior/Exterior Interior Location Rating Damp Mounting Weight 4.20 LBS

## **FIXTURE ATTRIBUTES**

| Housing              |       |
|----------------------|-------|
| Diffuser Description | Clear |
| Primary Material     | STEEL |

**Product/Ordering Information** 

SKU 45690NI Finish Brushed Nickel Style Industrial UPC 783927536950