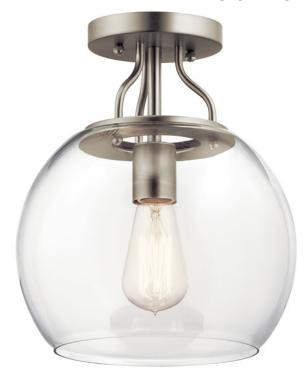

# **SPECIFICATIONS**

| Certifications/Qualifications                                                                           |                                                                   |  |
|---------------------------------------------------------------------------------------------------------|-------------------------------------------------------------------|--|
|                                                                                                         | www.kichler.com/warranty                                          |  |
| Dimensions                                                                                              |                                                                   |  |
| Base Backplate<br>Weight<br>Height<br>Width                                                             | 5.00 DIA<br>3.50 LBS<br>12.00"<br>10.00"                          |  |
| Light Source                                                                                            |                                                                   |  |
| Lamp Included Lamp Type Light Source Max or Nominal Watt # of Bulbs/LED Modules Socket Type Socket Wire | Not Included<br>A19<br>Incandescent<br>75W<br>1<br>Medium<br>150" |  |
| Mounting/Installation Interior/Exterior Location Rating Mounting Weight                                 | Interior<br>Dry<br>3.50 LBS                                       |  |

## **FIXTURE ATTRIBUTES**

| н | ΛII | CII | ng |
|---|-----|-----|----|
|   | U U | 311 | 19 |

Diffuser Description Clear Primary Material Steel

# **Product/Ordering Information**

 SKU
 44066NI

 Finish
 Brushed Nickel

 Style
 Transitional

 UPC
 783927538183

# **Finish Options**

Brushed Nickel

Olde Bronze