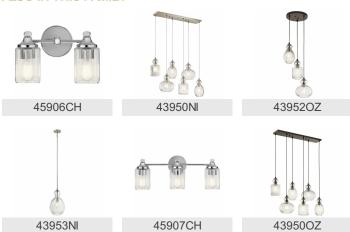

s Socket Type Socket Wire | Not Included<br>A19<br>Incandescent<br>75W<br>1<br>Medium<br>105" |  |
| Mounting/Installation                                                                                   |                                                                   |  |
| Interior/Exterior<br>Location Rating<br>Mounting Weight                                                 | Interior<br>Dry<br>1.30 LBS                                       |  |

## **FIXTURE ATTRIBUTES**

| Н | OΙ | ıci | n | a |
|---|----|-----|---|---|

Housing
Diffuser Description Clear Ribbed Primary Material STEEL

# **Product/Ordering Information**

SKU 43957NI Finish Brushed Nickel Style Transitional UPC 783927539890

## **Finish Options**



**Brushed Nickel** 



Olde Bronze



## **ALSO IN THIS FAMILY**