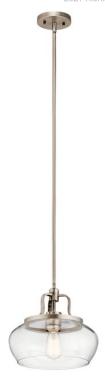

## **SPECIFICATIONS**

| Certifications/Qualifications                                                                           |                                                           |
|---------------------------------------------------------------------------------------------------------|-----------------------------------------------------------|
|                                                                                                         | www.kichler.com/warranty                                  |
| Dimensions                                                                                              |                                                           |
| Base Backplate Chain/Stem Length Weight Height Overall Height Width                                     | 5.00 DIA<br>36"<br>6.40 LBS<br>10.50"<br>49.00"<br>12.00" |
| Light Source                                                                                            |                                                           |
| Lamp Included Lamp Type Light Source Max or Nominal Watt # of Bulbs/LED Modules Socket Type Socket Wire | Not Included A19 Incandescent 75W 1 Medium 150"           |
| Mounting/Installation                                                                                   |                                                           |
| Interior/Exterior<br>Lead Wire Length                                                                   | Interior<br>65"                                           |

## **FIXTURE ATTRIBUTES**

Location Rating

Mounting Weight

| Housing                    |            |  |
|----------------------------|------------|--|
| Diffuser Description       | Clear      |  |
| Primary Material           | STEEL      |  |
| Max Stem Tilt              | 90 Degrees |  |
| Product/Ordering Informati | on         |  |
| SKU                        |            |  |
| SNU                        | 43903AP    |  |

Dry

3.00 LBS

Finish Antique Pewter
Style Transitional
UPC 783927537711