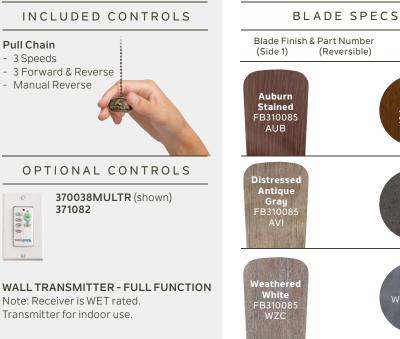

# Blades (5) Included - 12° Pitch - 60" Sweep - Reversible - ABS Downrods 4.5" Downrod with 1" (O.D.) Downlight N/A Downlight Glass N/A Optional Downlight N/A Uplight N/A Uplight Glass N/A Low Ceiling Adaptable No Control Pull Chain