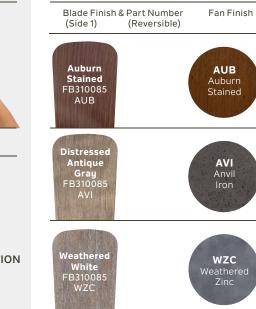

# 60" Uma

Auburn Stained Finish Auburn Stained Blades

**380949AUB** Umber Glass LED Light Kit (Sold Separately)

Distressed Antique Gray Blades

# Blades (5) Included - 12° Pitch - 60" Sweep - Reversible - ABS Downrods 4.5" Downrod with 1" (O.D.) Downlight N/A Downlight Glass N/A Optional Downlight N/A Uplight N/A Uplight Glass N/A Low Ceiling Adaptable No Control Pull Chain