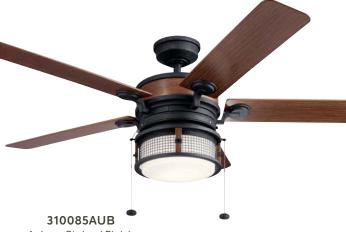

# 60" Uma

Auburn Stained Finish Auburn Stained Blades

**380949AUB** Umber Glass LED Light Kit (Sold Separately)

Distressed Antique Gray Blades