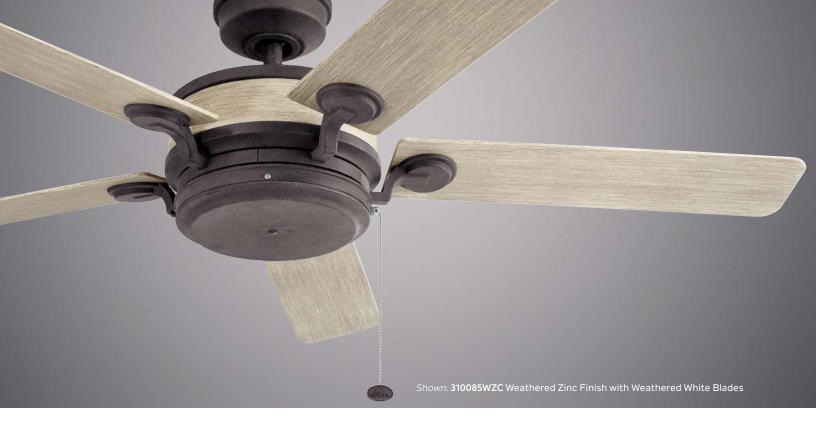

# 60" Uma

Auburn Stained Finish Auburn Stained Blades

**380949AUB** Umber Glass LED Light Kit (Sold Separately)

Distressed Antique Gray Blades