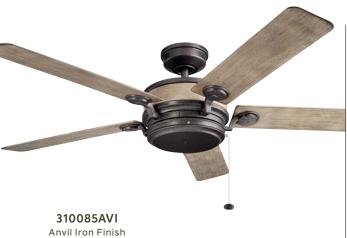

# 60" Uma

Auburn Stained Finish Auburn Stained Blades

**380949AUB** Umber Glass LED Light Kit (Sold Separately)

Distressed Antique Gray Blades