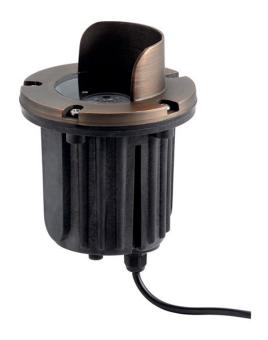

## **SPECIFICATIONS**

| Certifications/Qualifications                                     |                                              |
|-------------------------------------------------------------------|----------------------------------------------|
| Prop65                                                            | Yes<br>www.kichler.com/warranty              |
| Dimensions                                                        |                                              |
| Height<br>Length<br>Width                                         | 5.00"<br>4.25"<br>5.00"                      |
| Electrical                                                        |                                              |
| Input Voltage<br>Operating Voltage Range<br>Voltage               | Single(120)V<br>12 VAC<br>12V                |
| Light Source                                                      |                                              |
| Lamp Included<br>Lamp Type<br>Light Source<br>Max or Nominal Watt | Not Included<br>MR16<br>Incandescent<br>7.20 |
| Mounting/Installation                                             |                                              |
| Location Rating                                                   | Wet                                          |

## **FIXTURE ATTRIBUTES**

| Housing                      |                  |
|------------------------------|------------------|
| Primary Material             | BRASS            |
| Product/Ordering Information |                  |
| SKU                          | 15496CBR         |
| Finish                       | Centennial Brass |
| UPC                          | 783927540940     |