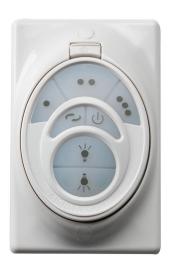

## SPECIFICATIONS Mounting/Installation

| Interior/Exterior<br>Location Rating<br>Low Ceiling Adaptable | Interior Product<br>Dry<br>No | Slope Ceiling Kit Included<br>Weight | No<br>0.225LBS |
|---------------------------------------------------------------|-------------------------------|--------------------------------------|----------------|
| Light Source                                                  |                               |                                      |                |
| Light Source                                                  | No Lamp Source                | Dimmable                             | No             |
| Electrical                                                    |                               |                                      |                |
| Battery Included                                              |                               | Yes                                  |                |
| Certifications/Qualifications                                 |                               |                                      |                |
| Prop65<br>ADA Compliant                                       | No<br>No                      | Dark Sky Compliant<br>Reese's Law    | No<br>Yes      |
| FIXTURE ATTRIBUTES                                            |                               |                                      |                |
| Blade Finish & Specs                                          |                               |                                      |                |
| Blades Reversible                                             | No                            | Blades Included                      | No             |
| Included Control                                              |                               |                                      |                |
| Remote Included                                               |                               | No                                   |                |
| Product/Ordering Information                                  |                               |                                      |                |
| Sku<br>Finish                                                 | 337009WHTR<br>White           | UPC                                  | 783927530989   |
| Housing                                                       |                               |                                      |                |
| Primary Material                                              |                               | Plastic                              |                |
| Warranty                                                      |                               |                                      |                |