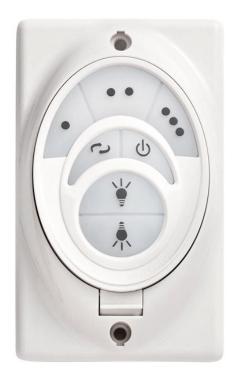

## **MOTOR FINISH**

White

## **SPECIFICATIONS**

| Dimensions                   |                     |                 |                                |
|------------------------------|---------------------|-----------------|--------------------------------|
| Weight<br>Width              | 0.23 LBS<br>2.75"   | Height          | 5.50"                          |
| Mounting/Installation        |                     |                 |                                |
| Interior/Exterior            | Interior            | Location Rating | Accessory,Listing Not Required |
| FIXTURE ATTRIBUTES           |                     |                 |                                |
| Product/Ordering Information |                     |                 |                                |
| SKU<br>Style                 | 370006WHTR<br>Other | Finish<br>UPC   | White 783927531009             |

Housing

Remote Included Yes Primary Material PLASTIC

Warranty

www.kichler.com/warranty