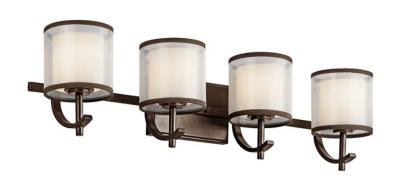

## **SPECIFICATIONS**

| www.kichler.com/warranty |
|--------------------------|
|                          |
| 11.00 X 4.75             |
| 6.75"                    |
| 5.20 LBS                 |
| 3.75"                    |
| 7.50"                    |
| 28.25"                   |
|                          |
|                          |

Light Source

Bulb Product ID 4088CLR

Lamp Included Not Included

Lamp Type G

Light Source Incandescent

Max or Nominal Watt60W# of Bulbs/LED Modules4Socket TypeCANDSocket Wire105"

Mounting/InstallationInterior/ExteriorInteriorLocation RatingDampMounting Weight2.40 LBS

## **FIXTURE ATTRIBUTES**

| Housing                      |                                  |
|------------------------------|----------------------------------|
| Diffuser Description         | Satin Etched White               |
| Primary Material             | Steel                            |
| Shade Description            | WHITE ORGANZA WITH BROWN<br>TRIM |
| Product/Ordering Information |                                  |
| SKU                          | 45452MIZ                         |
| Finish                       | Mission Bronze                   |
| Style                        | Transitional                     |
| UPC                          | 783927387347                     |
| Finish Ontions               |                                  |