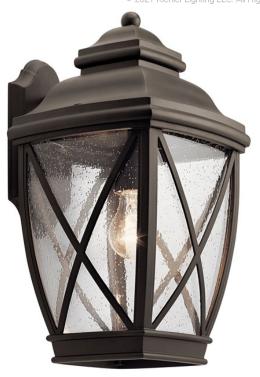

## **SPECIFICATIONS**

| Certifications/Qualifications      |                          |
|------------------------------------|--------------------------|
|                                    | www.kichler.com/warranty |
| Dimensions                         |                          |
| Base Backplate                     | 4.50 X 9.00              |
| Extension                          | 10.50"                   |
| Weight                             | 7.70 LBS                 |
| Height from center of Wall opening | 4.50"                    |
| (Spec Sheet)                       |                          |
| Height                             | 17.00"                   |
| Width                              | 9.50"                    |
| Light Source                       |                          |
|                                    |                          |

Lamp Included Not Included Lamp Type A21 Incandescent Light Source Max or Nominal Watt 150W # of Bulbs/LED Modules 1

Socket Type Medium 150" Socket Wire

Mounting/Installation

Interior/Exterior Exterior Location Rating Wet Mounting Style Wall Mount Mounting Weight 4.00 LBS

## **FIXTURE ATTRIBUTES**

| Н | 0   | u  | S | İI | า | 9 |   |  |
|---|-----|----|---|----|---|---|---|--|
|   | ::0 | c. |   | _  |   |   | _ |  |

Clear Seeded Diffuser Description Primary Material ALUMINUM

**Product/Ordering Information** 

49842OZ Finish Olde Bronze Style Lodge / Country UPC 783927521888

# **Finish Options**

Olde Bronze