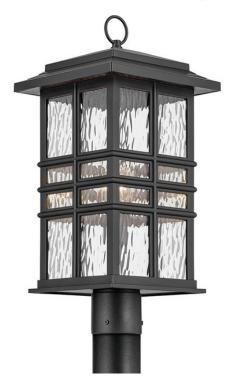

## **SPECIFICATIONS**

| Certifications/Qualifications                         |                                                                                                                                  |
|-------------------------------------------------------|----------------------------------------------------------------------------------------------------------------------------------|
|                                                       | www.kichler.com/warranty                                                                                                         |
| Dimensions                                            |                                                                                                                                  |
| Base Backplate<br>Weight<br>Height<br>Length<br>Width | 3.50" DIA<br>6.90 LBS<br>20.75"<br>9.50"<br>9.50"                                                                                |
| Electrical                                            |                                                                                                                                  |
| Input Voltage                                         | 120.00V                                                                                                                          |
| Light Source                                          |                                                                                                                                  |
| Dimmable Dimmable Notes                               | Yes Dimmable when used with dimmer switch (sold separately); when using LED bulbs, see bulb manufacturer dimming specifications. |
| Lamp Included<br>Lamp Type                            | Not Included<br>A21                                                                                                              |
| Max or Nominal Watt                                   | 60.00                                                                                                                            |
| # of Bulbs/LED Modules                                | 1<br>F36 (Madium)                                                                                                                |
| Socket Type                                           | E26 (Medium)                                                                                                                     |
| Mounting/Installation Connector                       | Yes                                                                                                                              |
| Connector                                             | 162                                                                                                                              |

## Wire Connectors

Interior/Exterior Location Rating

Mounting Weight

| FIXTURE ATTRIBUTES                            |                            |
|-----------------------------------------------|----------------------------|
| Housing Diffuser Description Primary Material | Clear Hammered<br>EPMM     |
| Product/Ordering Information                  | 4000071/77                 |
| SKU<br>Finish                                 | 49832BKT<br>Textured Black |
| Style<br>UPC                                  | Coastal<br>783927043915    |
| Finish Options                                |                            |

**EXTERIOR** 

3.50 LBS

Wire Nuts

Wet