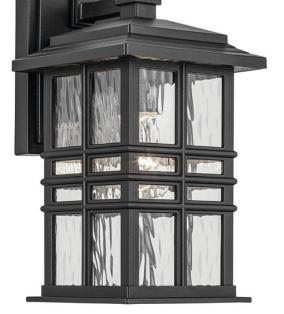

## Beacon Square 12" 1-Light Outdoor Wall Light with Clear Hammered Glass in Textured Black

## **Certifications/Qualifications**

| Certifications/Qualifications                                                                         |                                                                                                                                              |
|-------------------------------------------------------------------------------------------------------|----------------------------------------------------------------------------------------------------------------------------------------------|
|                                                                                                       | www.kichler.com/warranty                                                                                                                     |
| Dimensions                                                                                            |                                                                                                                                              |
| Base Backplate<br>Extension<br>Weight<br>Height from center of Wall opening<br>(Spec Sheet)<br>Height | 4.75" X" 6.50"<br>7.50"<br>3.40 LBS<br>2.50"<br>12.00"                                                                                       |
| Width                                                                                                 | 6.50"                                                                                                                                        |
| Electrical                                                                                            |                                                                                                                                              |
| Input Voltage                                                                                         | 120.00V                                                                                                                                      |
| Light Source                                                                                          |                                                                                                                                              |
| Dimmable<br>Dimmable Notes                                                                            | Yes<br>Dimmable when used with dimmer<br>switch (sold separately); when using<br>LED bulbs, see bulb manufacturer<br>dimming specifications. |
| Lamp Included<br>Lamp Type<br>Max or Nominal Watt<br># of Bulbs/LED Modules<br>Socket Type            | Not Included<br>A19<br>60.00<br>1<br>E26 (Medium)                                                                                            |
| Mounting/Installation                                                                                 |                                                                                                                                              |
| Connector<br>Interior/Exterior<br>Location Rating<br>Mounting Weight<br>Wire Connectors               | Yes<br>EXTERIOR<br>Wet<br>1.80 LBS<br>Wire Nuts                                                                                              |
| FIXTURE ATTRIBUTES                                                                                    |                                                                                                                                              |
| Housing                                                                                               |                                                                                                                                              |
| Diffuser Description                                                                                  | Clear Hammered                                                                                                                               |