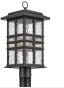

## Beacon Square 12" 1-Light Outdoor Wall Light with Clear Hammered Glass in Textured Black

## 49830BKT