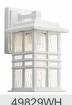

#### **Finish Options**

**Primary Material** 

SKU

Finish

Style

UPC

Shade Dimensions

**Product/Ordering Information** 

Olde Bronze

Textured Black

White

49829BKT **Textured Black** Coastal 783927043885

49833BKT

49832BKT

49829WH

© 2023 Kichler Lighting LLC. All Rights Reserved.