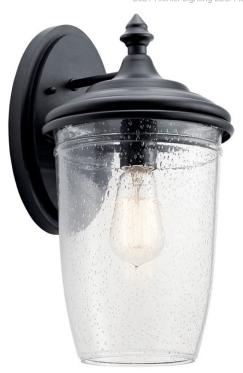

# **FIXTURE ATTRIBUTES**

| Housing              |              |
|----------------------|--------------|
| Diffuser Description | Clear Seeded |
| Primary Material     | ALUMINUM     |

**Product/Ordering Information** 

 SKU
 49821BKT

 Finish
 Textured Black

 Style
 Transitional

 UPC
 783927518390

# **Finish Options**

Textured Black