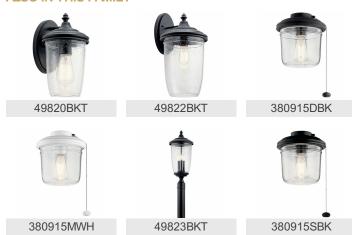

|
| Light Source                                    |                          |
| Lamp Included                                   | Not Included             |

Lamp Type A19
Light Source Incandescent
Max or Nominal Watt 100W
# of Bulbs/LED Modules 1

Socket Type Medium Socket Wire 150"

Mounting/Installation

Interior/Exterior Exterior
Location Rating Wet
Mounting Style Wall Mount
Mounting Weight 3.00 LBS

# **FIXTURE ATTRIBUTES**

| Housing              |              |
|----------------------|--------------|
| Diffuser Description | Clear Seeded |
| Primary Material     | ALUMINUM     |

**Product/Ordering Information** 

 SKU
 49821BKT

 Finish
 Textured Black

 Style
 Transitional

 UPC
 783927518390

# **Finish Options**



Textured Black



# **ALSO IN THIS FAMILY**