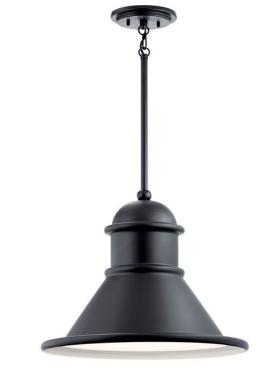

# Northland<sup>™</sup> 1 Light Pendant Black

#### Dimensions

Base Backplate Chain/Stem Length Weight Height Overall Height Width

# 36" 2.50 LBS 14.25" 52.00" 18.00"

www.kichler.com/warranty

Yes

6.00 DIA

Not Included A21 Incandescent 150W 1 Medium 105"

Exterior

ALUMINUM

49777BK

Black

Coastal

783927512893

## **FIXTURE ATTRIBUTES**

Housing

Primary Material

Product/Ordering Information SKU Finish Style UPC

## Finish Options

Black

Damp Chain Link/Stem Hung 2.50 LBS