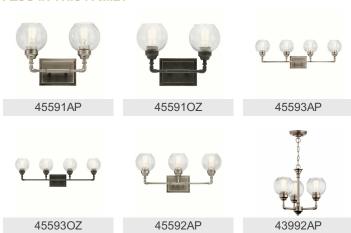

ions

www.kichler.com/warranty

**Dimensions** 

Base Backplate 6.75 X 5.00 Extension 7.25" Weight 4.60 LBS Height from center of Wall opening 2.50"

(Spec Sheet)

Height 10.75" Width 24.00"

**Light Source** 

Lamp Included Not Included A19

Lamp Type

Light Source Incandescent Max or Nominal Watt 100W # of Bulbs/LED Modules 3 Socket Type Medium 150" Socket Wire

Mounting/Installation

Install Glass Up or Down Yes Interior/Exterior Interior Location Rating Damp Wall Mount Mounting Style Mounting Weight 3.10 LBS

### **FIXTURE ATTRIBUTES**

Housing

Diffuser Description Clear Seeded Primary Material STEEL

**Product/Ordering Information** 

45592OZ SKU Olde Bronze Finish Style Industrial UPC 783927518505

# **Finish Options**



Antique Pewter



Olde Bronze



## **ALSO IN THIS FAMILY**