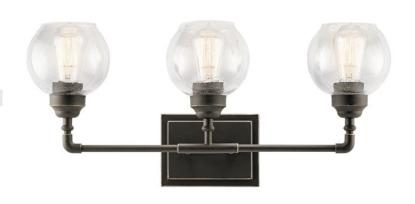

# Certifications/Qualifications

www.kichler.com/warranty

**Dimensions** 

Base Backplate 6.75 X 5.00 Extension 7.25" Weight 4.60 LBS Height from center of Wall opening 2.50"

(Spec Sheet)

Height 10.75" Width 24.00"

**Light Source** 

Lamp Included Not Included A19

Lamp Type

Light Source Incandescent Max or Nominal Watt 100W # of Bulbs/LED Modules 3 Socket Type Medium 150" Socket Wire

Mounting/Installation

Install Glass Up or Down Yes Interior/Exterior Interior Location Rating Damp Wall Mount Mounting Style Mounting Weight 3.10 LBS

### **FIXTURE ATTRIBUTES**

Housing

Diffuser Description Clear Seeded Primary Material STEEL

**Product/Ordering Information** 

45592OZ SKU Olde Bronze Finish Style Industrial UPC 783927518505

# **Finish Options**

Antique Pewter

Olde Bronze