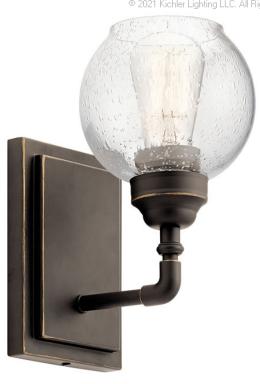

## **SPECIFICATIONS**

| Certifications/Qualifications                   |                          |
|-------------------------------------------------|--------------------------|
|                                                 | www.kichler.com/warranty |
| Dimensions                                      |                          |
| Base Backplate                                  | 5.00 X 6.75              |
| Extension                                       | 7.25"                    |
| Weight                                          | 2.20 LBS                 |
| Height from center of Wall opening (Spec Sheet) | 3.25"                    |
| Height                                          | 10.00"                   |
| Width                                           | 5.50"                    |
| Light Source                                    |                          |

# Lamp Included

Socket Wire

Not Included Lamp Type A19 Light Source Incandescent Max or Nominal Watt 100W # of Bulbs/LED Modules 1 Socket Type Medium

## Mounting/Installation

Install Glass Up or Down Yes Interior/Exterior Interior Location Rating Damp Wall Mount Mounting Style Mounting Weight 1.70 LBS

#### **FIXTURE ATTRIBUTES**

| ы.  | $\sim$ 111 | CII | 201 |
|-----|------------|-----|-----|
| 111 | ou         | ЭII | ıu  |

Diffuser Description Clear Seeded Primary Material Steel

## **Product/Ordering Information**

SKU 45590OZ Finish Olde Bronze Industrial Style UPC 783927518765

## **Finish Options**

Antique Pewter

Olde Bronze