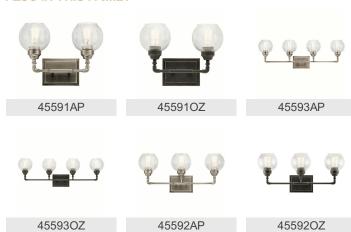

| 5.50"                    |
| Light Source                                    |                          |

150"

# Lamp Included

Socket Wire

Not Included Lamp Type A19 Light Source Incandescent Max or Nominal Watt 100W # of Bulbs/LED Modules 1 Socket Type Medium

## Mounting/Installation

Install Glass Up or Down Yes Interior/Exterior Interior Location Rating Damp Wall Mount Mounting Style Mounting Weight 1.70 LBS

#### **FIXTURE ATTRIBUTES**

| ы.  | $\sim$ 111 | CII | 201 |
|-----|------------|-----|-----|
| 111 | ou         | ЭII | ıu  |

Diffuser Description Clear Seeded Primary Material Steel

## **Product/Ordering Information**

SKU 45590OZ Finish Olde Bronze Industrial Style UPC 783927518765

## **Finish Options**



Antique Pewter



Olde Bronze



## **ALSO IN THIS FAMILY**