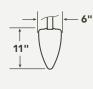

D FEATURES

Blades (3) Included

- 10° Pitch
- 18" Sweep
- Non-reversible
- Steel

Downrods N/A

Downlight N/A

Downlight Glass N/A

Optional Downlight N/A

Uplight N/A

Uplight Glass N/A

Low Ceiling Adaptable  ${\it No}$ 

Control Pull Chain

# FAN FEATURES

Mounting Slope - Pitch Wall Mount only

Lead Wire 6' Cord with GFCI Plug

**cUL Listed** Wet

Hanging Weight 25.4 lbs.

**Body Material** Steel

Warranty www.Kichler.com/Warranty

# MOTOR FEATURES

Motor Size/Type PSC127-625C, AC

Amps 2 on High

RPM 1,100 on High

Energy Star® No

### INCLUDED CONTROLS

# **PULL CHAIN**

- 3 Speeds
- 3 Forward & Reverse
- Manual Reverse



### **BLADE SPECS**

Blade Finish & Part Number (Side 1) (Reversible)

er

Brushed Nickel

NI Brushed Nickel

Satin Natural Bronze



# HANGING MEASUREMENTS









Overall Fan Dimensions Wall Bracket Dimensions Mounting Bracket