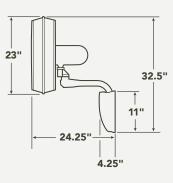

# HANGING MEASUREMENTS

Wall Bracket Dimensions Mounting Bracket

# HANGING MEASUREMENTS

Overall Fan Dimensions Wall Bracket Dimensions Mounting Bracket