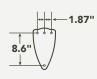

# HANGING MEASUREMENTS

Wall Bracket Dimensions Mounting Bracket

# HANGING MEASUREMENTS

Overall Fan Dimensions Wall Bracket Dimensions Mounting Bracket