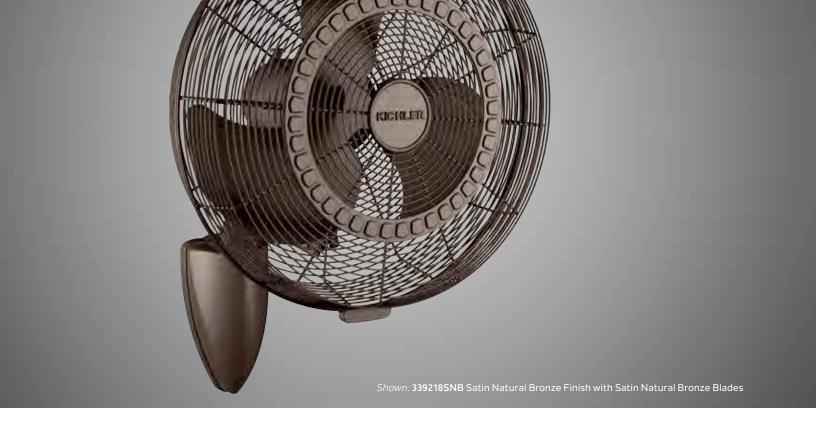

# $24^{\prime\prime} \; \mathsf{Pola}^{\scriptscriptstyle \top}$

339224SNB Satin Natural Bronze Finish Satin Natural Bronze Blades

# **18**<sup>11</sup> Pola<sup>™</sup>

339218NI Brushed Nickel Finish Nickel Blades

Fan Finish