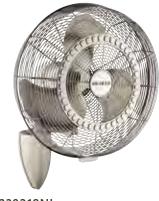

# $24^{\prime\prime} \; \mathsf{Pola}^{\scriptscriptstyle \top}$

339224SNB Satin Natural Bronze Finish Satin Natural Bronze Blades

# FAN FEATURES

Mounting Slope - Pitch Wall Mount only

Lead Wire 6' Cord with GFCI Plug

**cUL Listed** Wet

Hanging Weight 37.7 lbs.

**Body Material** Steel

Warranty www.Kichler.com/Warranty