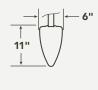

# HANGING MEASUREMENTS

Wall Bracket Dimensions Mounting Bracket

# HANGING MEASUREMENTS

Overall Fan Dimensions Wall Bracket Dimensions Mounting Bracket