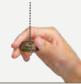

### **PULL CHAIN**

- 3 Speeds
- 3 Forward & Reverse
- Manual Reverse

# **PULL CHAIN**

- 3 Speeds
- 3 Forward & Reverse
- Manual Reverse