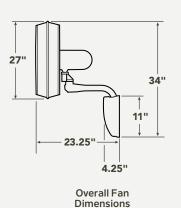

# HANGING MEASUREMENTS

Wall Bracket Dimensions Mounting Bracket

# HANGING MEASUREMENTS

Overall Fan Dimensions Wall Bracket Dimensions Mounting Bracket