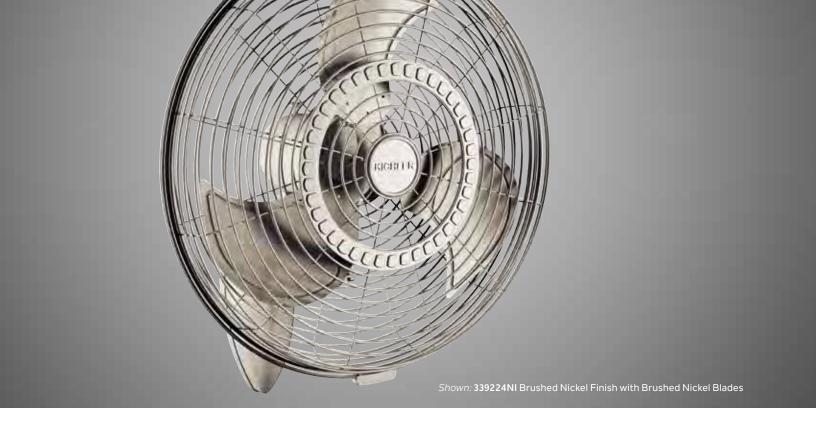

# $24^{\prime\prime} \; \mathsf{Pola}^{\scriptscriptstyle \top}$

339224SNB Satin Natural Bronze Finish Satin Natural Bronze Blades

# **BLADE SPECS**

Blade Finish & Part Number (Side 1) (Reversible)

Fan Finish

Brushed Nickel

NI Brushed Nickel

Satin Natural Bronze