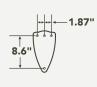

# HANGING MEASUREMENTS

Overall Fan Dimensions Wall Bracket Dimensions Mounting Bracket