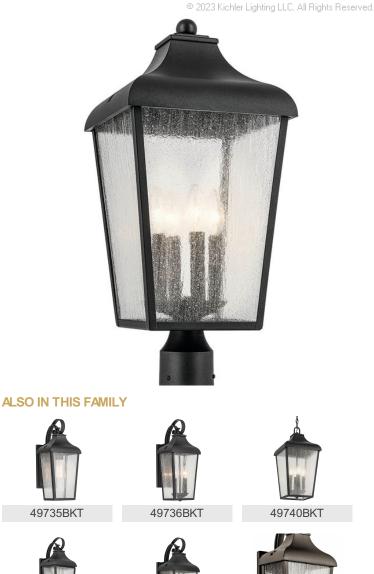

## Forestdale 21.75" 4-Light Outdoor Post Light with Clear Seeded **Glass in Textured Black**

www.kichler.com/warranty

### **FIXTURE ATTRIBUTES**

Housing **Diffuser Description** Primary Material

**Clear Seeded** Aluminum

49739BKT

Traditional

**Textured Black** 

783927043847