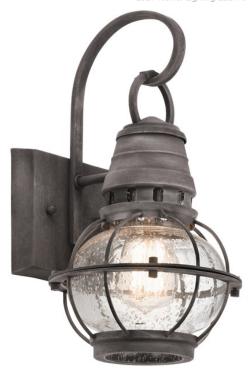

# **SPECIFICATIONS**

| Certifications/Qualifications                   |                          |
|-------------------------------------------------|--------------------------|
|                                                 | www.kichler.com/warranty |
| Dimensions                                      |                          |
| Base Backplate                                  | 4.75 SQ                  |
| Extension                                       | 8.25"                    |
| Weight                                          | 1.89 LBS                 |
| Height from center of Wall opening (Spec Sheet) | 7.50"                    |
| Height                                          | 13.25"                   |
| Width                                           | 7.00"                    |
| Light Source                                    |                          |
|                                                 |                          |

Lamp Included Not Included Lamp Type A19 Light Source Incandescent Max or Nominal Watt 100W # of Bulbs/LED Modules 1

Socket Type Medium 150" Socket Wire

Mounting/Installation

Interior/Exterior Exterior Location Rating Wet Mounting Style Wall Mount 1.12 LBS Mounting Weight

# **FIXTURE ATTRIBUTES**

| Housing              |              |
|----------------------|--------------|
| Diffuser Description | Clear Seeded |
| Primary Material     | ALUMINUM     |

**Product/Ordering Information** 

49627WZC Finish Weathered Zinc Style Coastal UPC 783927468237

# **Finish Options**

Weathered Zinc

Weathered Zinc