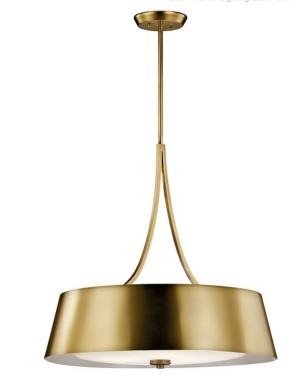

 Dimensions

 Base Backplate
 5.75 DIA

 Chain/Stem Length
 36"

 Weight
 14.00 LBS

 Height
 24.25"

 Overall Height
 63.00"

 Width
 24.00"

**Light Source** 

Lamp Included
Lamp Type
Light Source
Max or Nominal Watt
# of Bulbs/LED Modules
Socket Type
Socket Wire

Not Included
A19
Incandescent
100W

4
Medium
150"

Mounting/Installation

Interior/Exterior Interior
Lead Wire Length 56"
Location Rating Dry

Mounting Style Stem Hung W/ Chain Link

Mounting Weight 5.00 LBS Slope Ceiling Kit Included Yes

### **FIXTURE ATTRIBUTES**

Housing

Diffuser Description Satin Etched White

Primary Material STEEL

**Product/Ordering Information** 

SKU 43742NBR
Finish Natural Brass
Style Mid-Century Modern
UPC 783927466776