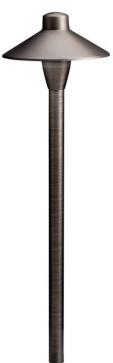

## **SPECIFICATIONS**

| Certifications/Qualifications                                                   |                                    |
|---------------------------------------------------------------------------------|------------------------------------|
| Prop65                                                                          | Yes<br>www.kichler.com/warranty    |
| Dimensions                                                                      |                                    |
| Height<br>Length<br>Width                                                       | 21.00"<br>6.75"<br>6.75"           |
| Electrical                                                                      |                                    |
| Operating Voltage Range Voltage                                                 | 12 VAC<br>12V                      |
| Light Source                                                                    |                                    |
| Lamp Included Lamp Type Light Source Max or Nominal Watt # of Bulbs/LED Modules | Not Included<br>T3<br>HAL<br>20.00 |
| Mounting/Installation                                                           |                                    |
| Location Rating                                                                 | Wet                                |

| FIXTURE ATTRIBUTES           |                  |
|------------------------------|------------------|
| Housing                      |                  |
| Primary Material             | BRASS            |
| Product/Ordering Information |                  |
| SKU                          | 15478CBR         |
| Finish                       | Centennial Brass |
| UPC                          | 783927466387     |
| Einich Ontions               |                  |

Centennial Brass