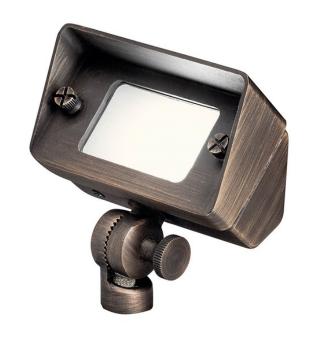

## **SPECIFICATIONS**

| Certifications/Qualifications                                                   |                                             |
|---------------------------------------------------------------------------------|---------------------------------------------|
| Prop65                                                                          | Yes<br>www.kichler.com/warranty             |
| Dimensions                                                                      |                                             |
| Height<br>Length<br>Width                                                       | 4.25"<br>4.00"<br>2.50"                     |
| Electrical                                                                      |                                             |
| Operating Voltage Range Voltage                                                 | 12 VAC<br>12V                               |
| Light Source                                                                    |                                             |
| Lamp Included Lamp Type Light Source Max or Nominal Watt # of Bulbs/LED Modules | Not Included<br>T5<br>Incandescent<br>18.00 |
| Mounting/Installation                                                           |                                             |
| Location Rating                                                                 | Wet                                         |

| FIXTURE ATTRIBUTES           |                  |
|------------------------------|------------------|
| Housing                      |                  |
| Primary Material             | BRASS            |
| Product/Ordering Information |                  |
| SKU                          | 15476CBR         |
| Finish                       | Centennial Brass |
| UPC                          | 783927466349     |
| Finish Ontions               |                  |

## Finish Options

Centennial Brass

Textured Black