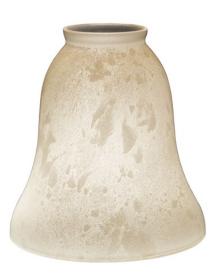

# **FIXTURE ATTRIBUTES**

| Product/Ordering Information |                        |                  |                 |  |  |
|------------------------------|------------------------|------------------|-----------------|--|--|
| SKU<br>Style                 | 340011<br>Transitional | Finish           | Universal Glass |  |  |
| Housing                      |                        |                  |                 |  |  |
| Diffuser Description         | White Vetro Mica       | Primary Material | Glass           |  |  |
| Warranty                     |                        |                  |                 |  |  |