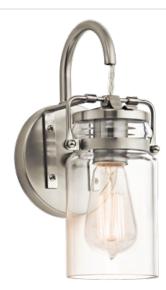

## Brinley Collection Brinley 1 light Wall Sconce - Brushed Nickel NI 45576NI (Brushed Nickel)

Product Description:
The vintage style of this 1 light wall sconce from the Brinley collection gives a beautifully modern treatment to the familiarity and comfort of canning jars. Used in groups or stand-alone, the Brinley collection is a new touch of home in Brushed Nickel.