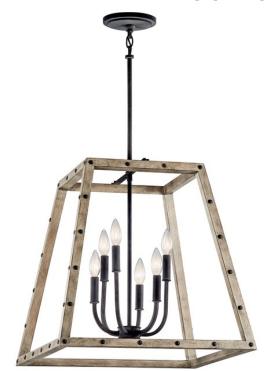

## **SPECIFICATIONS**

| Certifications/Qualifications                                                                                           |                                                                |
|-------------------------------------------------------------------------------------------------------------------------|----------------------------------------------------------------|
|                                                                                                                         | www.kichler.com/warranty                                       |
| Dimensions                                                                                                              |                                                                |
| Base Backplate Chain/Stem Length Weight Height Overall Height Width                                                     | 6.00 DIA<br>36"<br>16.94 LBS<br>21.25"<br>60.00"<br>21.00"     |
| Light Source                                                                                                            |                                                                |
| Bulb Product ID Lamp Included Lamp Type Light Source Max or Nominal Watt # of Bulbs/LED Modules Socket Type Socket Wire | 4064CLR Not Included B Incandescent 60W 6 CAND 105"            |
| Mounting/Installation                                                                                                   |                                                                |
| Interior/Exterior Lead Wire Length Location Rating Mounting Style Mounting Weight                                       | Interior<br>57"<br>Dry<br>Stem Hung W/ Chain Link<br>16.94 LBS |

Distressed Antique Gray

| Housing                      |                         |
|------------------------------|-------------------------|
| Primary Material             | STEEL                   |
| Product/Ordering Information |                         |
| SKU                          | 43520DAG                |
| Finish                       | Distressed Antique Gray |
| Style                        | Lodge / Country         |
| UPC                          | 783927433082            |
| Finish Options               |                         |
|                              |                         |