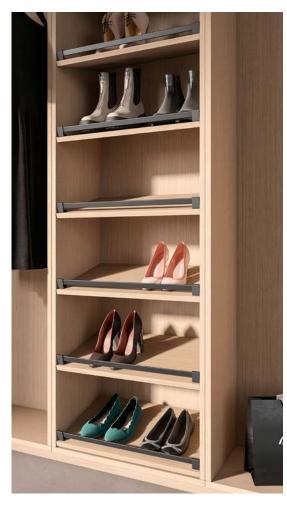

# **Shoe Fence**

The CONERO Shoe Fence allows shoes to be displayed and stored efficiently.

Kesseböhmer also offers two types of Shoe Fences; Aluminum and Steel. Aluminum Shoe Fences can be cut-to-size.

## **CONERO Shoe Fence**