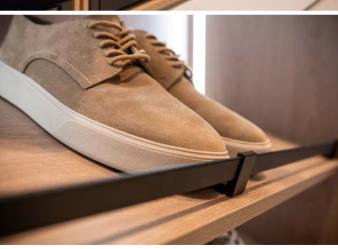

# **Shoe Fence**

The CONERO Shoe Fence allows shoes to be displayed and stored efficiently.

Kesseböhmer also offers two types of Shoe Fences; Aluminum and Steel. Aluminum Shoe Fences can be cut-to-size.

Cut-to-size. Shoe fence can be extended as desired by stringing several shoe fences together.