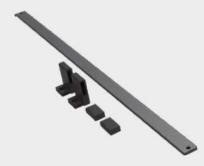

#### CONERO Shoe Fence – Steel Packing Unit: 20

Each set consists of:

2 x mounts

1 x Profile

| Max. Dimension<br>W x D x H           | Min. Clear<br>Cabinet Width | Powder Black | Champagne   |
|---------------------------------------|-----------------------------|--------------|-------------|
| 432 x 24 x 38 mm<br>(17" x 1" x 1 ½") | 457 mm<br>(18")             | 239870 7021  | 239870 9853 |
| 584 x 24 x 38 mm<br>(23" x 1" x 1 ½") | 610 mm<br>(24")             | 239871 7021  | 239871 9853 |

### CONERO Shoe Fence – Aluminium

Packing Unit: 20 Each set consists of: 2 x mounts 1 x Profile

| Max. Dimension<br>W x D x H       | Max. Clear<br>Cabinet Width | Powder Black | Champagne   |
|-----------------------------------|-----------------------------|--------------|-------------|
| 582 x 24 x 38<br>(22 ¾ x 1 x 1 ½) | 582 mm<br>(22.7₀")          | 238723 7021  | 238723 9853 |

#### **CONERO Shoe Fence – Steel**

Packing Unit: 20 Each set consists of: 3 x mounts 2 x Profile

| Max. Dimension<br>W x D x H | Min. Clear<br>Cabinet Width | Powder Black | Champagne   |
|-----------------------------|-----------------------------|--------------|-------------|
| 732 x 24 x 38 mm            | 762 - 776 mm                | 239872 7021  | 239872 9853 |
| (28 3 x 1 x 1 ½")           | (30 - 30 ½")                |              |             |

#### **CONERO Shoe Fence – Aluminium**

Packing Unit: 20 Each set consists of: 3 x mounts 2 x Profile

| Max. Dimension<br>W x D x H | Max. Clear<br>Cabinet Width | Powder Black | Champagne   |
|-----------------------------|-----------------------------|--------------|-------------|
| 1114 x 24 x 38 mm           | 1114 mm                     | 238438 7021  | 238438 9853 |
| (43 % x 1 x 1 ½")           | (43 7⁄8")                   |              |             |