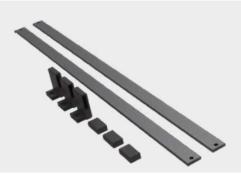

#### **CONERO Shoe Fence – Steel**

Packing Unit: 20 Each set consists of: 3 x mounts 2 x Profile

| Max. Dimension<br>W x D x H | Min. Clear<br>Cabinet Width | Powder Black | Champagne   |
|-----------------------------|-----------------------------|--------------|-------------|
| 732 x 24 x 38 mm            | 762 - 776 mm                | 239872 7021  | 239872 9853 |
| (28 3 x 1 x 1 ½")           | (30 - 30 ½")                |              |             |

#### **CONERO Shoe Fence – Aluminium**

Packing Unit: 20 Each set consists of: 3 x mounts 2 x Profile

| Max. Dimension<br>W x D x H | Max. Clear<br>Cabinet Width | Powder Black | Champagne   |
|-----------------------------|-----------------------------|--------------|-------------|
| 1114 x 24 x 38 mm           | 1114 mm                     | 238438 7021  | 238438 9853 |
| (43 % x 1 x 1 ½")           | (43 7⁄8")                   |              |             |