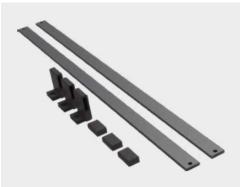

#### **CONERO Shoe Fence – Steel**

Packing Unit: 20 Each set consists of: 3 x mounts 2 x Profile

| Max. Dimension<br>W x D x H | Min. Clear<br>Cabinet Width | Powder Black | Champagne   |
|-----------------------------|-----------------------------|--------------|-------------|
| 732 x 24 x 38 mm            | 762 - 776 mm                | 239872 7021  | 239872 9853 |
| (28 3 x 1 x 1 ½")           | (30 - 30 ½")                |              |             |

#### **CONERO Shoe Fence – Aluminium**

Packing Unit: 20 Each set consists of: 3 x mounts 2 x Profile

| Max. Dimension<br>W x D x H | Max. Clear<br>Cabinet Width | Powder Black | Champagne   |
|-----------------------------|-----------------------------|--------------|-------------|
| 1114 x 24 x 38 mm           | 1114 mm                     | 238438 7021  | 238438 9853 |
| (43 % x 1 x 1 ½")           | (43 7⁄8")                   |              |             |