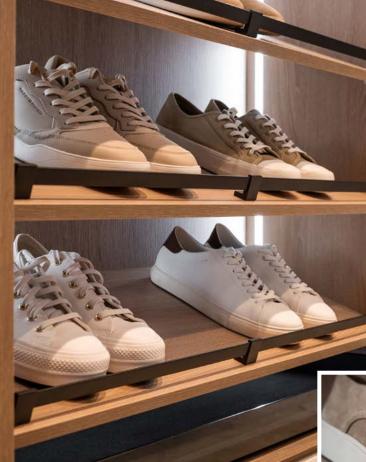

# **Shoe Fence**

The CONERO Shoe Fence allows shoes to be displayed and stored efficiently.

Kesseböhmer also offers two types of Shoe Fences; Aluminum and Steel. Aluminum Shoe Fences can be cut-to-size.

## **CONERO Shoe Fence**