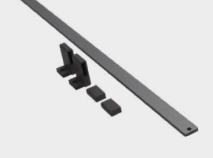

#### CONERO Shoe Fence – Steel Packing Unit: 20

Each set consists of:

2 x mounts

1 x Profile

| Max. Dimension<br>W x D x H           | Min. Clear<br>Cabinet Width | Powder Black | Champagne   |
|---------------------------------------|-----------------------------|--------------|-------------|
| 432 x 24 x 38 mm<br>(17" x 1" x 1 ½") | 457 mm<br>(18")             | 239870 7021  | 239870 9853 |
| 584 x 24 x 38 mm<br>(23" x 1" x 1 ½") | 610 mm<br>(24")             | 239871 7021  | 239871 9853 |

### CONERO Shoe Fence – Aluminium

Packing Unit: 20 Each set consists of: 2 x mounts 1 x Profile

| Max. Dimension<br>W x D x H       | Max. Clear<br>Cabinet Width | Powder Black | Champagne   |
|-----------------------------------|-----------------------------|--------------|-------------|
| 582 x 24 x 38<br>(22 ¾ x 1 x 1 ½) | 582 mm<br>(22.7₀")          | 238723 7021  | 238723 9853 |