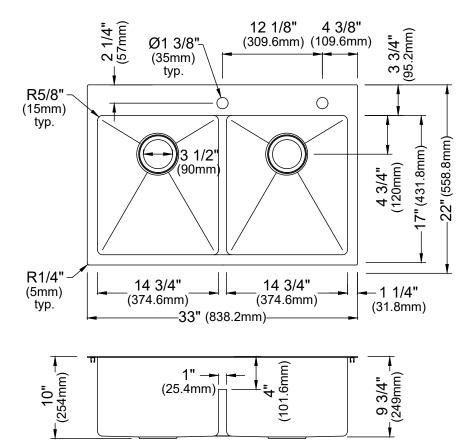

Model: TMDB3321-PK1

| Series               | Fusion                                          |  |
|----------------------|-------------------------------------------------|--|
| Material             | 16 Gauge, Type 304 stainless steel              |  |
| Installation Type    | Top mount / Drop-in                             |  |
| Configuration        | Double bowl                                     |  |
| Finish               | Soft satin brushed finish                       |  |
| Overall Dimensions   | 33" x 22" x 10"                                 |  |
| Bowl Dimensions      | 14 3/4" x 17" x 9 3/4"                          |  |
| Drain Size           | 3 1/2"                                          |  |
| Finish Available     | Stainless Steel                                 |  |
| Minimum cabinet size | 36"                                             |  |
| Template Included    | Yes                                             |  |
| Clips Included       | Yes                                             |  |
| Drain Locations      | Rear                                            |  |
| Accessories Included | Strainer (x2), Bottom grid (x2) and Drying rack |  |