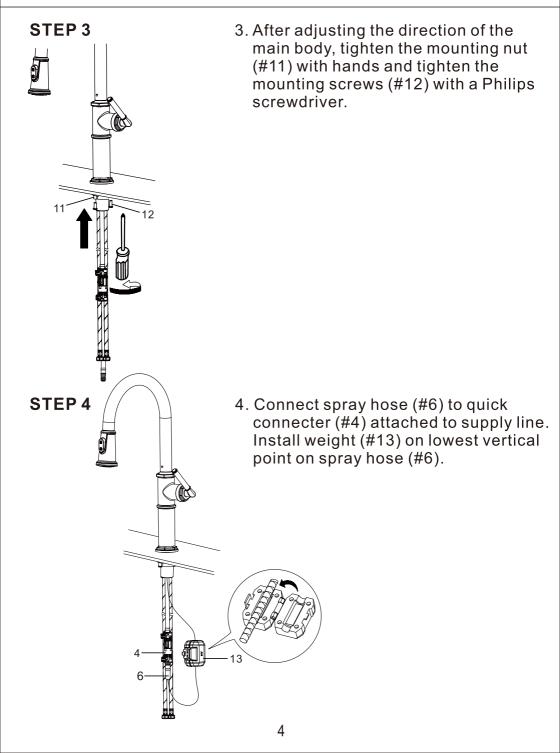

## INSTALLATION GUIDE

STEP 1

1. Remove the mounting nut (#11), clamp (#10) and rubber washer (#9) from the faucet body (#2).

2. Insert the main body into the hole with the o-ring (#8),refix the rubber washer (#9),clamp (#10) and mounting nut (#11) from the faucet bottom.