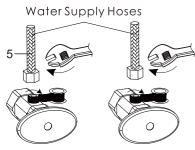

#### STEP 5

5. Apply Teflon tape onto the threads of the faucet water supplies in a clockwise direction. Tighten the water supply tubes onto the water supply shut offs. Be sure to connect the cold water supply tube to the cold water supply valve (typically on the right) and the hot water supply tube to the hot water supply valve (typically on the left). Use a wrench (as shown) to tighten the nut.