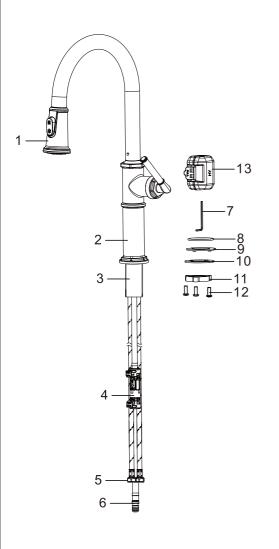

# **Brampton**

Models: KKF365GG KKF365MB

KKF365SS

Karran USA Tel: 866.452.7726 www.karran.com info@karran.com

| 1. Spray Head       |  |  |  |  |
|---------------------|--|--|--|--|
| 2. Faucet Body      |  |  |  |  |
| 3. Threaded Sleeve  |  |  |  |  |
| 4. Quick Connector  |  |  |  |  |
| 5. Supply Lines     |  |  |  |  |
| 6. Spray Hose       |  |  |  |  |
| 7. Hex Wrench       |  |  |  |  |
| 8. O-ring           |  |  |  |  |
| 9. Rubber Washer    |  |  |  |  |
| 10. Clamp           |  |  |  |  |
| 11. Mounting Nut    |  |  |  |  |
| 12. Mounting Screws |  |  |  |  |
| 13. Weight          |  |  |  |  |

## **TECHNICAL DRAWING**