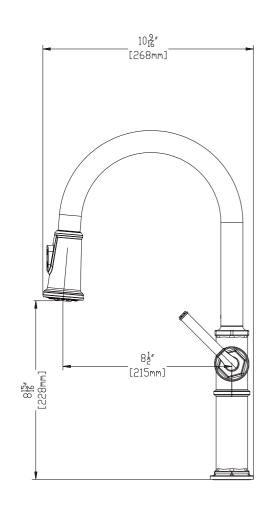

# **Brampton**

Models: KKF365GG KKF365MB

KKF365SS

Karran USA Tel: 866.452.7726 www.karran.com info@karran.com



| 1. Spray Head       |  |  |  |  |
|---------------------|--|--|--|--|
| 2. Faucet Body      |  |  |  |  |
| 3. Threaded Sleeve  |  |  |  |  |
| 4. Quick Connector  |  |  |  |  |
| 5. Supply Lines     |  |  |  |  |
| 6. Spray Hose       |  |  |  |  |
| 7. Hex Wrench       |  |  |  |  |
| 8. O-ring           |  |  |  |  |
| 9. Rubber Washer    |  |  |  |  |
| 10. Clamp           |  |  |  |  |
| 11. Mounting Nut    |  |  |  |  |
| 12. Mounting Screws |  |  |  |  |
| 13. Weight          |  |  |  |  |

## **TECHNICAL DRAWING**





## INSTALLATION GUIDE

STEP 1



1. Remove the mounting nut (#11), clamp (#10) and rubber washer (#9) from the faucet body (#2).

2. Insert the main body into the hole with the o-ring (#8),refix the rubber washer (#9),clamp (#10) and mounting nut (#11) from the faucet bottom.

## **INSTALLATION GUIDE**



#### **INSTALLATION GUIDE**

#### STEP 5



5. Apply Teflon tape onto the threads of the faucet water supplies in a clockwise direction. Tighten the water supply tubes onto the water supply shut offs. Be sure to connect the cold water supply tube to the cold water supply valve (typically on the right) and the hot water supply tube to the hot water supply valve (typically on the left). Use a wrench (as shown) to tighten the nut.

## How to operate the handle:



- 1. Open the handle le