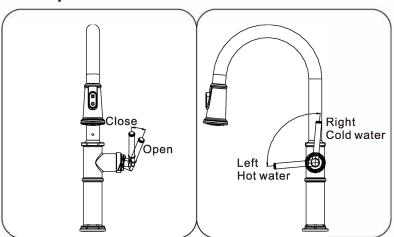

## How to operate the handle:

- 1. Open the handle lever to turn water on. Push to turn off.
- 2. Turn the handle lever to the left to increase hot water flow with higher water temperature. Lower the water temperature by operating reversely.

## **Spray**

The operation of the spray diverter:

- 1. The default mode is aerated flow.
- 2. Pressing the button, it will switch to spray mode. After the faucet is switched off, it will return back to aerated flow.