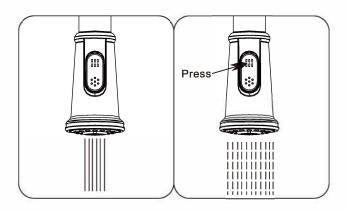

## **Spray**

The operation of the spray diverter:

- 1. The default mode is aerated flow.
- 2. Pressing the button, it will switch to spray mode. After the faucet is switched off, it will return back to aerated flow.