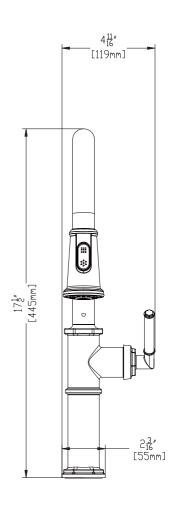

# **Brampton**

Models: KKF365GG KKF365MB

KKF365SS

Karran USA Tel: 866.452.7726 www.karran.com info@karran.com



| 1. Spray Head       |  |  |  |  |
|---------------------|--|--|--|--|
| 2. Faucet Body      |  |  |  |  |
| 3. Threaded Sleeve  |  |  |  |  |
| 4. Quick Connector  |  |  |  |  |
| 5. Supply Lines     |  |  |  |  |
| 6. Spray Hose       |  |  |  |  |
| 7. Hex Wrench       |  |  |  |  |
| 8. O-ring           |  |  |  |  |
| 9. Rubber Washer    |  |  |  |  |
| 10. Clamp           |  |  |  |  |
| 11. Mounting Nut    |  |  |  |  |
| 12. Mounting Screws |  |  |  |  |
| 13. Weight          |  |  |  |  |

## **TECHNICAL DRAWING**





## INSTALLATION GUIDE

STEP 1



1. Remove the mounting nut (#11), clamp (#10) and rubber washer (#9) from the faucet body (#2).

2. Insert the main body into the hole with the o-ring (#8),refix the rubber washer (#9),clamp (#10) and mounting nut (#11) from the faucet bottom.

## **INSTALLATION GUIDE**



#### **INSTALLATION GUIDE**

#### STEP 5



5. Apply Teflon tape onto the threads of the faucet water supplies in a clockwise direction. Tighten the water supply tubes onto the water supply shut offs. Be sure to connect the cold water supply tube to the cold water supply valve (typically on the right) and the hot water supply tube to the hot water supply valve (typically on the left). Use a wrench (as shown) to tighten the nut.

## How to operate the handle:



- 1. Open the handle leve