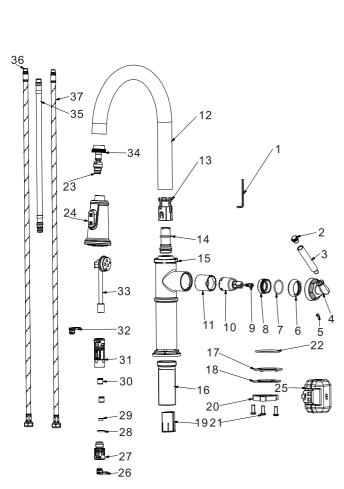

#### **REPLACEMENT PARTS**

| No. | Description             | Finish/Color | Item No.     |
|-----|-------------------------|--------------|--------------|
| 1   | Hex Wrench              |              | 8BS25        |
| 2   | Trim Cap                | SS,MB,GG     | 52P25VGQ2    |
| 3   | Lever                   | SS,MB,GG     | 51P25VZC2    |
| 4   | Handle Cap              | SS,MB,GG     | 50P25VGQ2    |
| 5   | Screw                   |              | 8EM5X5RC     |
| 6   | Trim Cap                | SS,MB,GG     | 5ZG569180    |
| 7   | O-ring                  |              | 8J28X2A      |
| 8   | Lock Nut                |              | 5YG569180    |
| 9   | Screw                   |              | 5HM569053    |
| 10  | Cartridge               |              | J1025KS01    |
| 11  | Cartridge<br>Housing    |              | 52T569100    |
| 12  | Spout                   | SS,MB,GG     | 50G569180    |
| 13  | Wear Reducing<br>Sleeve |              | 5SJ569110    |
| 14  | Connector               |              | 5YJ569110    |
| 15  | Body                    | SS,MB,GG     | 50T569180    |
| 16  | Threaded<br>Sleeve      |              | 53T56407     |
| 17  | Rubber Washer           |              | 81N56U26     |
| 18  | Clamp                   |              | 80N56U26     |
| 19  | Pull-out<br>Protector   |              | 5HT56068     |
| 20  | Mounting Nut            |              | 8NM56Z55     |
| 21  | Mounting Screw          |              | 8RM6X15      |
| 22  | O-ring                  |              | 8J49X25      |
| 23  | Spray Hose              |              | H569177      |
| 24  | Spray                   | SS,MB,GG     | F2M10        |
| 25  | Weight                  |              | 5QQ569113    |
| 26  | Plastic Lock<br>Ring    |              | 8SJ56226     |
| 27  | Quick Connector         |              | 8JT56226     |
| 28  | O-ring                  |              | 8J16X22A     |
| 29  | Water Saving<br>Piece   |              | J93081NP03   |
| 30  | Non-returnable<br>Valve |              | J92031NP3    |
| 31  | Quick-connet<br>ASSY    |              | 5SJ56E92     |
| 32  | Plastic Lock<br>Ring    |              | 8SJ56226B    |
| 33  | Cartridge Seat          |              | 53T569121DQX |
| 34  | Sprayer Sleeve          |              | 5SJ569177    |
| 35  | Hose                    |              | G67303SR00   |
| 36  | Supply Line             |              | G69703NP00   |
| 37  | Supply Line             |              | G69703NP01   |

\*Denotes faucet component color options:

SS - Stainless Steel MB - Matte Black

GG - Gunmetal Grey