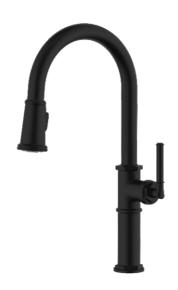

# **Brampton**

Models: KKF365GG KKF365MB

KKF365SS

Karran USA Tel: 866.452.7726 www.karran.com info@karran.com

| 1. Spray Head       |  |  |  |  |
|---------------------|--|--|--|--|
| 2. Faucet Body      |  |  |  |  |
| 3. Threaded Sleeve  |  |  |  |  |
| 4. Quick Connector  |  |  |  |  |
| 5. Supply Lines     |  |  |  |  |
| 6. Spray Hose       |  |  |  |  |
| 7. Hex Wrench       |  |  |  |  |
| 8. O-ring           |  |  |  |  |
| 9. Rubber Washer    |  |  |  |  |
| 10. Clamp           |  |  |  |  |
| 11. Mounting Nut    |  |  |  |  |
| 12. Mounting Screws |  |  |  |  |
| 13. Weight          |  |  |  |  |