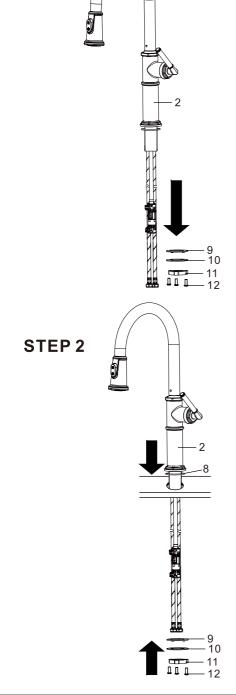

## INSTALLATION GUIDE

STEP 1

1. Remove the mounting nut (#11), clamp (#10) and rubber washer (#9) from the faucet body (#2).

2. Insert the main body into the hole with the o-ring (#8),refix the rubber washer (#9),clamp (#10) and mounting nut (#11) from the faucet bottom.