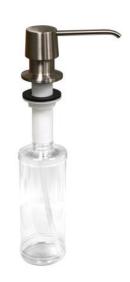

Karran soap dispensers feature top quality brass construction and corrosion and rust resistant finishes. The smooth action pump is self-priming and the large capacity bottle holds 12oz of liquid soap or lotion. Refiling is easy from above the countertop. Threaded bottle attachment ensures a tight seal preventing spillage.

SD25C Finish: Chrome

SD25SS Finish: Stainless Steel

SD25MB Finish: Matte Black

SD35C Finish: Chrome

SD35SS Finish: Stainless Steel

SD35MB Finish: Matte Black

We reserve the right to update product specifications without notice. Please visit karran.com for the most current specification sheets. All dimensions are accurate to 1/4". REV 05-2022