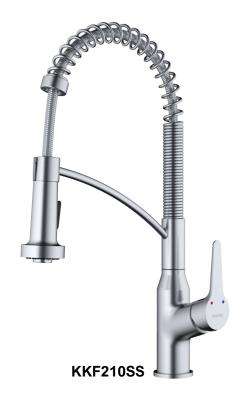

Karran kitchen faucets are designed to look beautiful and function flaw-lessly. Made using the highest quality, long-lasting components, each faucet will provide years of trouble-free use. This faucet is simple to install with its single hole mounting design, and comes in a variety of elegant, durable finishes that will complement your kitchen décor. The multifunction spray head provides both a gentle aerated stream of water and a powerful spray for tougher cleaning situations. Single lever flow and temperature control makes it very simple to operate. Consider one of these faucets the perfect choice for any residential or commercial kitchen project.

| <u> </u>               |                                                                   |
|------------------------|-------------------------------------------------------------------|
| Series:                | Kitchen Faucet Collection                                         |
| Material:              | Lead-free brass                                                   |
| Installation Type:     | Single hole                                                       |
| Configuration / Style: | Pull down with retractable hose                                   |
| Finish:                | Durable PVD                                                       |
| Overall Height:        | 18-7/8"                                                           |
| Overall Spout Reach:   | 8-5/8"                                                            |
| Overall Spout Height:  | 6-1/2"                                                            |
| Finishes Available:    | Brushed gold, stainless steel, chrome, matte black, gunmetal grey |