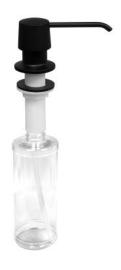

Karran soap dispensers feature top quality brass construction and corrosion and rust resistant finishes. The smooth action pump is self-priming and the large capacity bottle holds 12oz of liquid soap or lotion. Refiling is easy from above the countertop. Threaded bottle attachment ensures a tight seal preventing spillage.

SD25C Finish: Chrome

SD25SS Finish: Stainless Steel

SD25MB Finish: Matte Black

SD35C Finish: Chrome

SD35SS Finish: Stainless Steel

SD35MB Finish: Matte Black

We reserve the right to update product specifications without notice. Please visit karran.com for the most current specification sheets. All dimensions are accurate to 1/4". REV 05-2022