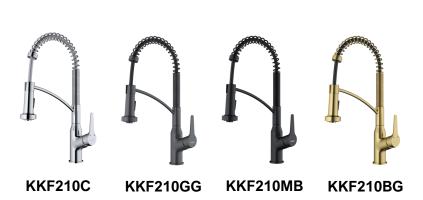

| <u> </u>               |                                                                   |
|------------------------|-------------------------------------------------------------------|
| Series:                | Kitchen Faucet Collection                                         |
| Material:              | Lead-free brass                                                   |
| Installation Type:     | Single hole                                                       |
| Configuration / Style: | Pull down with retractable hose                                   |
| Finish:                | Durable PVD                                                       |
| Overall Height:        | 18-7/8"                                                           |
| Overall Spout Reach:   | 8-5/8"                                                            |
| Overall Spout Height:  | 6-1/2"                                                            |
| Finishes Available:    | Brushed gold, stainless steel, chrome, matte black, gunmetal grey |