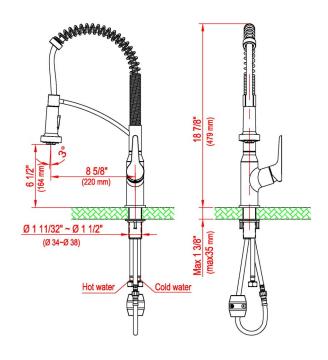

| <u> </u>               |                                                                   |
|------------------------|-------------------------------------------------------------------|
| Series:                | Kitchen Faucet Collection                                         |
| Material:              | Lead-free brass                                                   |
| Installation Type:     | Single hole                                                       |
| Configuration / Style: | Pull down with retractable hose                                   |
| Finish:                | Durable PVD                                                       |
| Overall Height:        | 18-7/8"                                                           |
| Overall Spout Reach:   | 8-5/8"                                                            |
| Overall Spout Height:  | 6-1/2"                                                            |
| Finishes Available:    | Brushed gold, stainless steel, chrome, matte black, gunmetal grey |