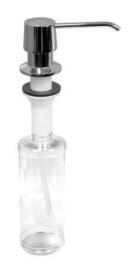

## **OPTIONAL ACCESSORIES**

- SD25C, SD35C [Chrome soap dispenser]
- SD25MB, SD35MB [Matte black soap dispenser]
- SD25SS, SD35SS [Stainless steel soap dispenser]

We reserve the right to update product specifications without notice. Please visit karran.com for the most current specification sheets. All dimensions are accurate to 1/4". REV 05-2022

Karran soap dispensers feature top quality brass construction and corrosion and rust resistant finishes. The smooth action pump is self-priming and the large capacity bottle holds 12oz of liquid soap or lotion. Refiling is easy from above the countertop. Threaded bottle attachment ensures a tight seal preventing spillage.

SD25C Finish: Chrome

SD25SS Finish: Stainless Steel

SD25MB Finish: Matte Black

SD35C Finish: Chrome

SD35SS Finish: Stainless Steel

SD35MB Finish: Matte Black

We reserve the right to update product specifications without notice. Please visit karran.com for the most current specification sheets. All dimensions are accurate to 1/4". REV 05-2022