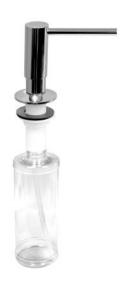

Karran soap dispensers feature top quality brass construction and corrosion and rust resistant finishes. The smooth action pump is self-priming and the large capacity bottle holds 12oz of liquid soap or lotion. Refiling is easy from above the countertop. Threaded bottle attachment ensures a tight seal preventing spillage.

SD25C Finish: Chrome

SD25SS Finish: Stainless Steel

SD25MB Finish: Matte Black

SD35C Finish: Chrome

SD35SS Finish: Stainless Steel

SD35MB Finish: Matte Black

We reserve the right to update product specifications without notice. Please visit karran.com for the most current specification sheets. All dimensions are accurate to 1/4". REV 05-2022