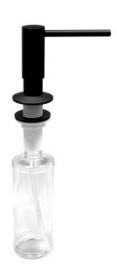

## **OPTIONAL ACCESSORIES**

- SD25C, SD35C [Chrome soap dispenser]
- SD25MB, SD35MB [Matte black soap dispenser]
- SD25SS, SD35SS [Stainless steel soap dispenser]

We reserve the right to update product specifications without notice. Please visit karran.com for the most current specification sheets. All dimensions are accurate to 1/4". REV 05-2022

Karran soap dispensers feature top quality brass construction and corrosion and rust resistant finishes. The smooth action pump is self-priming and the large capacity bottle holds 12oz of liquid soap or lotion. Refiling is easy from above the countertop. Threaded bottle attachment ensures a tight seal preventing spillage.

SD25C Finish: Chrome

SD25SS Finish: Stainless Steel

SD25MB Finish: Matte Black

SD35C Finish: Chrome

SD35SS Finish: Stainless Steel

SD35MB Finish: Matte Black

We reserve the right to update product specifications without notice. Please visit karran.com for the most current specification sheets. All dimensions are accurate to 1/4". REV 05-2022