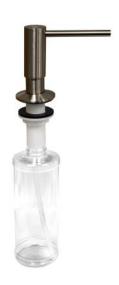

Karran soap dispensers feature top quality brass construction and corrosion and rust resistant finishes. The smooth action pump is self-priming and the large capacity bottle holds 12oz of liquid soap or lotion. Refiling is easy from above the countertop. Threaded bottle attachment ensures a tight seal preventing spillage.

SD25C Finish: Chrome

SD25SS Finish: Stainless Steel

SD25MB Finish: Matte Black

SD35C Finish: Chrome

SD35SS Finish: Stainless Steel

SD35MB Finish: Matte Black

We reserve the right to update product specifications without notice. Please visit karran.com for the most current specification sheets. All dimensions are accurate to 1/4". REV 05-2022