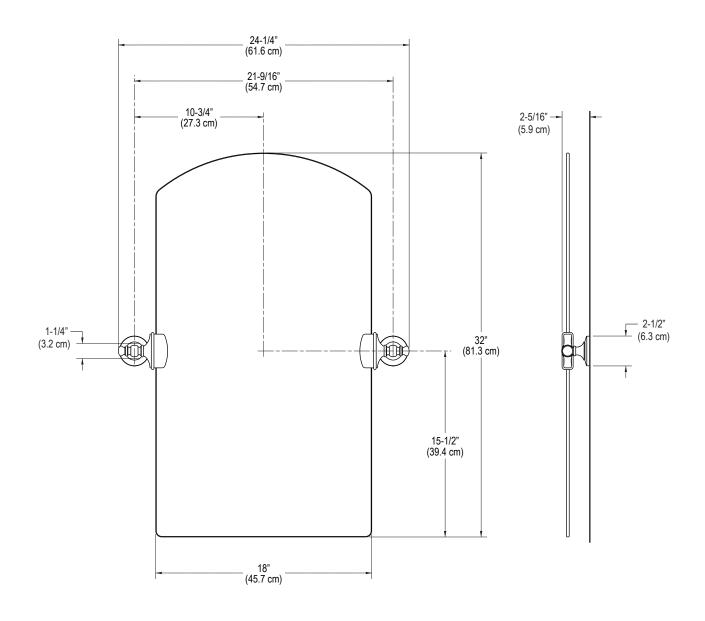

KALLISTA.

FEATURES P74305

- Solid Brass Construction for Durability and Reliability
- Pivot Mechanism Tilts Up and Down for Better Visibility
- Arched Design Provides a Simple, Decorative Element
- Complements the Janeway Console Table and Sconce

| SPECIFIED MODEL |                |                    |                     |                   |                   |
|-----------------|----------------|--------------------|---------------------|-------------------|-------------------|
| Model           | Description    | Finishes           |                     |                   |                   |
| P74305-00       | Janeway Mirror | CP Polished Chrome | AD Nickel<br>Silver | AG Brushed Nickel | BZ Antique Bronze |