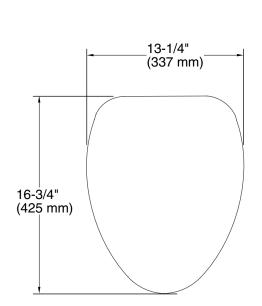

KALLISTA.

**FEATURES** 

Brass hinge construction provides durability and reliability

- High density molded wood construction
- Standard elongated form
- Complements the For Country collection

P70121 P70131

| SPECIFIED MODEL |                                                                     |                    |            |
|-----------------|---------------------------------------------------------------------|--------------------|------------|
| Model           | Description                                                         | Finishes           |            |
| P70121-CP       | For Country Toilet Seat with Finished Brass Hinges, Polished Chrome | ☐ 0 Stucco White   | ☐ 96 Linen |
| P70121-AD       | For Country Toilet Seat with Finished Brass Hinges, Nickel Silver   | ☐ 0 Stucco White   | ☐ 96 Linen |
| P70121-AG       | For Country Toilet Seat with Finished Brass Hinges, Brushed Nickel  | □ 0 Stucco White   | ☐ 96 Linen |
| P70131-CP       | For Country Toilet Seat with Finished Brass Hinges, Polished Chrome | ☐ KR Burl Mahogany |            |
| P70131-AD       | For Country Toilet Seat with Finished Brass Hinges, Nickel Silver   | ☐ KR Burl Mahogany |            |
| P70131-AG       | For Country Toilet Seat with Finished Brass Hinges, Brushed Nickel  | ☐ KR Burl Mahogany |            |
| P70131-SA       | For Country Toilet Seat with Finished Brass Hinges, Antique Silver  | ☐ KR Burl Mahogany |            |