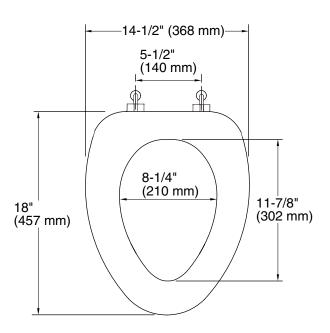

KALLISTA.

**FEATURES** 

Brass hinge construction provides durability and reliability

- High density molded wood construction
- Standard elongated form
- Complements the For Country collection

P70121 P70131

| SPECIFIED MODEL |                                                                     |                    |            |
|-----------------|---------------------------------------------------------------------|--------------------|------------|
| Model           | Description                                                         | Finishes           |            |
| P70121-CP       | For Country Toilet Seat with Finished Brass Hinges, Polished Chrome | ☐ 0 Stucco White   | ☐ 96 Linen |
| P70121-AD       | For Country Toilet Seat with Finished Brass Hinges, Nickel Silver   | ☐ 0 Stucco White   | ☐ 96 Linen |
| P70121-AG       | For Country Toilet Seat with Finished Brass Hinges, Brushed Nickel  | □ 0 Stucco White   | ☐ 96 Linen |
| P70131-CP       | For Country Toilet Seat with Finished Brass Hinges, Polished Chrome | ☐ KR Burl Mahogany |            |
| P70131-AD       | For Country Toilet Seat with Finished Brass Hinges, Nickel Silver   | ☐ KR Burl Mahogany |            |
| P70131-AG       | For Country Toilet Seat with Finished Brass Hinges, Brushed Nickel  | ☐ KR Burl Mahogany |            |
| P70131-SA       | For Country Toilet Seat with Finished Brass Hinges, Antique Silver  | ☐ KR Burl Mahogany |            |